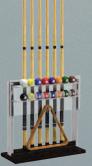

### Aria Floor Rack

Present your billiard accessories in style. The aria floor rack is made of acrylic, stainless steel and wood. Available in Chocolate, Desert & Blackberry. Stores 8 cues.