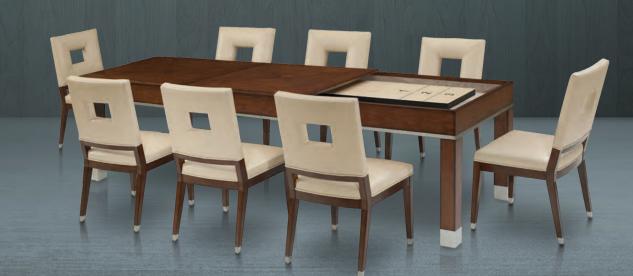

### Belle Billiard Table

It's a show stopping, sleek and sexy, stainless steel table that looks amazing as a dining table or a state of the art billiard table. Available in your choice of 6-foot or 7-foot models that can easily accommodate up to 8 guests as a dining table when adding our coordinated seating. The 7-foot features 1-inch thick diamond honed slate. Built strong with a stainless steel frame construction, but has delicate features like flush mesh drop pockets, and round pearl sites.

### **Dining Top**

Transform your game room into your dining room in just a few minutes using the rigid, matching solid hardwood dining top. Only you will know there is a billiard table waiting underneath. Dining Top Sold Separately. Billiard Tables

### Jamie Billiard Table

It doesn't get more streamlined than this beauty. This subtle table will complement any modern space, and comes in your choice of 6-foot or 7-foot models. The 7-foot features a 1-inch thick diamond honed slate play field for super smooth play. Solid Wood frame construction, flush mesh drop pockets, and round pearl sites.