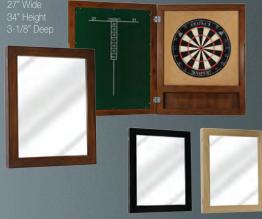

### Dartboard Cabinet

As with other items in the Urban Legacy Collection, this dartboard cabinet has a dual purpose transforming into an elegant accent mirror when not in use. Comes with a Legacy Bristle Dartboard. Available in Chocolate, Desert and Blackberry finishes.