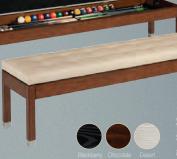

### Audrey and Dylan Storage Bench

Superbly handcrafted and elegantly functional, our versatile storage bench has an inviting shape with convenient accessory storage. The Audrey is available in solid wood while the Dylan is available in stainless steel.