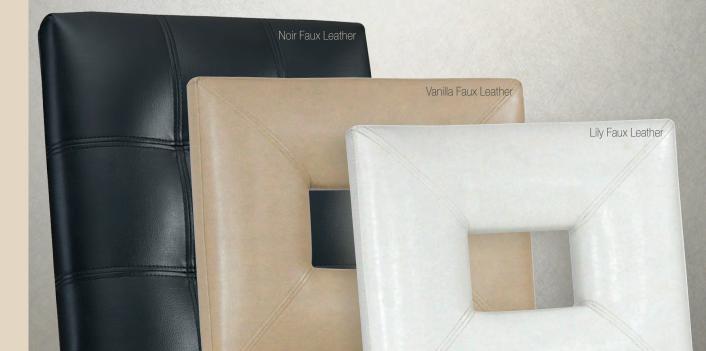

### Belle Billiard Table

It's a show stopping, sleek and sexy, stainless steel table that looks amazing as a dining table or a state of the art billiard table. Available in your choice of 6-foot or 7-foot models that can easily accommodate up to 8 guests as a dining table when adding our coordinated seating. The 7-foot features 1-inch thick diamond honed slate. Built strong with a stainless steel frame construction, but has delicate features like flush mesh drop pockets, and round pearl sites.

### Jamie Billiard Table

It doesn't get more streamlined than this beauty. This subtle table will complement any modern space, and comes in your choice of 6-foot or 7-foot models. The 7-foot features a 1-inch thick diamond honed slate play field for super smooth play. Solid Wood frame construction, flush mesh drop pockets, and round pearl sites.