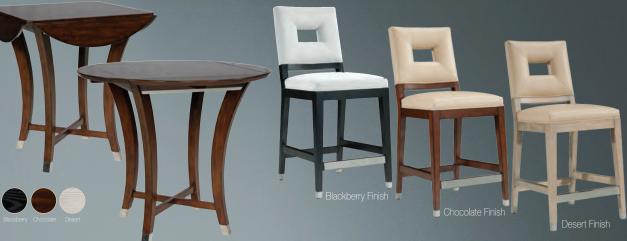

### Drop-Leaf Café Table

#### Chelsey Café Stools

Blackberry Finish

## A New Benchmark for Style.

Shown in Desert finish.

Shown in Chocolate finish.

Shown in Blackberry finish.

Sala 5. 120