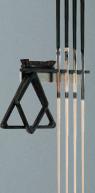

### Vera Wall Rack

saving wall cue rack. Available in Chocolate, Desert and Blackberry. Stores 4 cues.