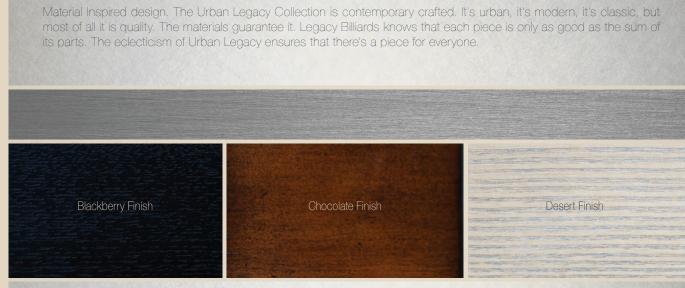

### Finishes

Warm Woods and Stainless Steel. The Urban Legacy Collection is a tonal patchwork. The juxtaposition of steel and refined wood lend the collection a sense of history without ever seeming outdated.

Shown in Blackberry finish

#### Shown in Chocolate finish.

Clever modern and minimal, included with every shuffleboard is our solid hardwood dining top that is stain matched to transform the shuffleboard into a contemporary dining table while protecting the playing surface when not in use.

## A New Benchmark for Style.

Shown in Desert finish.

Shown in Chocolate finish.

Shown in Blackberry finish.

Sala 5. 120

## Raw material meets rare talent.

Shown in Blackberry finish.

Shown in Desert finish.

Shown in Chocolate finish.

Shown in Desert finish.

Shown in Blackberry finish.