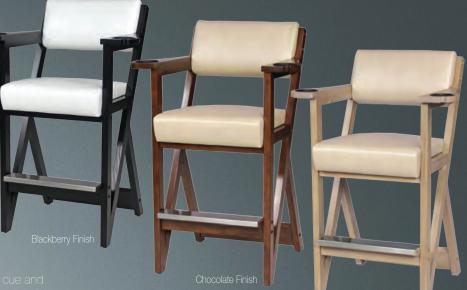

### Spectator Chair

High and simple, with a sleek modern look. The padded back and deep seat cushions give you maximum comfort.

The Spectator Chair also touts cue and beverage holders for supreme convenience, along with a wide foot rest.

Desert Finish

Dylan Only available as shown