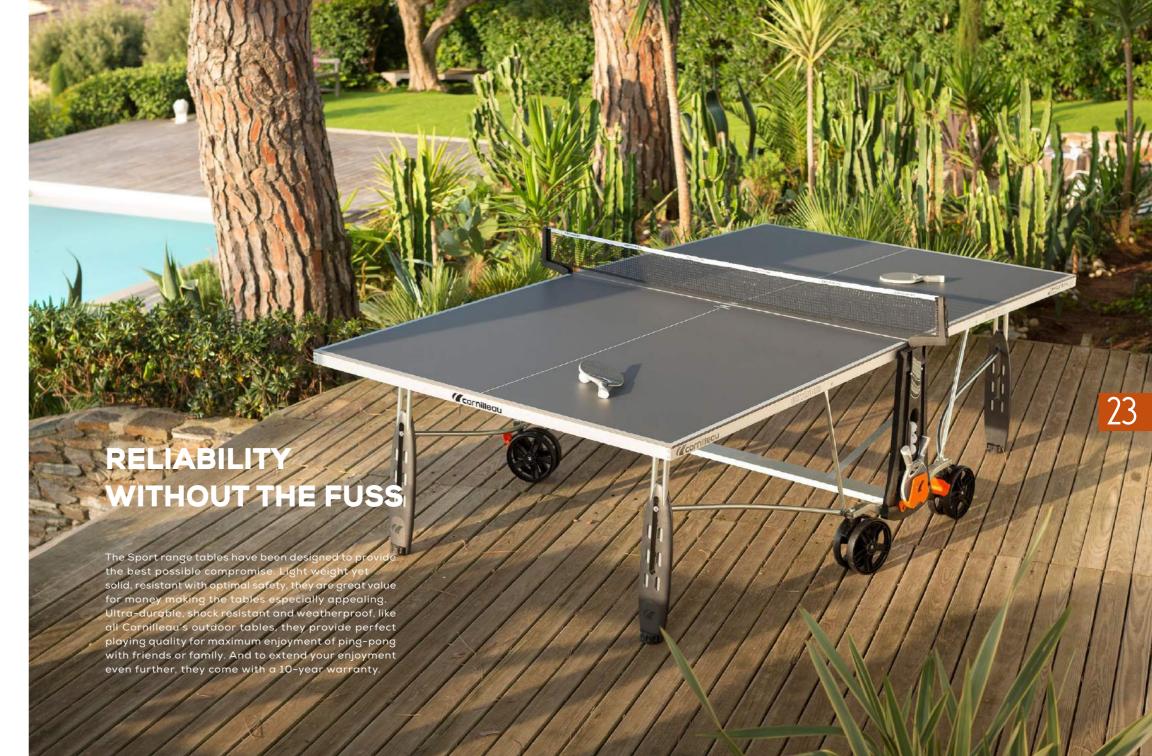

# BUILT-IN DURABILITY

Cornilleau guarantees its OUTDOOR tables for 10 years and its INDOOR tables for 3 years. To make sure you continue enjoying your table long after your guarantee period, we promise that our spare parts will be available to you for 20 years. Cornilleau is synonymous with built-in durability!