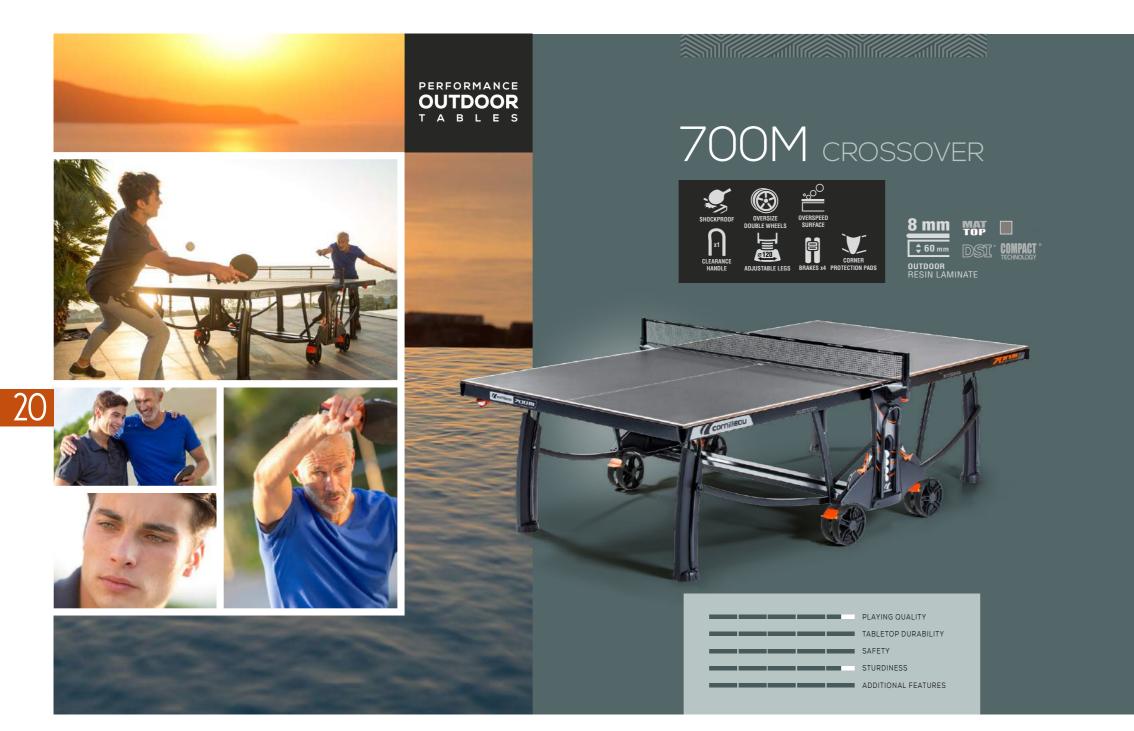

### **CROSSOVER**

# OVERSIZE DOUBLE WHEELS

#### CLEARANCE

The diameter (200mm) of our new Oversize wheels, combined with their ultra-robust design, offers unique clearance (kerbstones, terraces, pavements, etc.).

#### FLEXIBILITY

The bracket links the two wheels at the very spot where there are the greatest mechanical stresses. As such, our engineers have taken very special care with the design of this part, in order to make the table incredibly easy to manoeuvre in any situation.

#### MANOEUVRABILITY

The greater the number of wheels the greater the load-bearing capacity. As such, the use of wide, twin wheels (32mm), significantly improves the manoeuvrability of the table, especially on varied (lawn, gravel, wooden terrace, etc.) or uneven terrains.