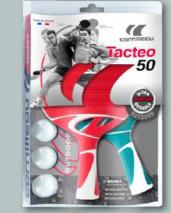

#### TACTEO DUO

Well-designed and colourful. Composed of 2 Tacteo rackets and three balls, this pack is perfect for ping-pong parties with family members and friends.

MADE IN FRANCE

cornlleau CATALOG 2020