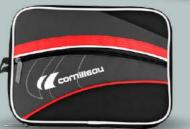

ying styles. The AERO ALL+ blade is unique in offering instantaneous comfort and security while effectively making all offensive strokes. Unrivalled multi-use!

#### AERO ALL

A real «featherweight», the AERO ALL blade is a sure winner for all players looking for maximum control and sensations. Whether you are a good all-around player or more defensive, you will be convinced after just a few rallies. Enjoy a new range of playing pleasures thanks to AERO technology.

PAUL GAUZY

cornilleau CATALOG 2020



COMFORTABLY DRESSED, COMFORTABLY IN YOUR GAME



NEXT TRACKSUIT







#### **BACK PACK**

Grey - Black - Red • 45 x 33 x 22 cm

- Polyester 600D
- 2 compartments, with 1 especially
- for shoes / damp clothes
- Breathable back
- Ergonomic shoulder straps
- Chest strap
- Output cord mp3





#### DOUBLE RACKET CASE

Grey - Black - Red

- 29 x 21 x 5 cm
- Polyester 600D

#### SPORT BAG

Grey - Black - Red • 78 x 38 x 33 cm

- Polyester 600D
- 1 main compartment
- 2 large side pockets • 2 compartments for shoes / damp
- clothes Metal rings









100% polyester AirMesh







#### STICK FAST

D-SET concept Each sheet provides one specific slide for blade and one specific slide for sponge.

STICK FAST set consists of 2 latest generation self-adhesive DSET sheets: impeccable adhesion, no drying time, comprehensive care of your blade and rubbers and, importantly, no glue residue after removal.

free from VOC \*\*(Volatile Organic



#### NET GAUGE

Metal net gauge according to ITTF rules to measure the height and tension of the net – 100g – Black and white 4mm thick





Black