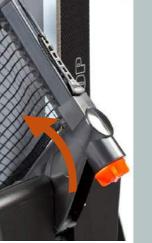

#### **CENTRALISED SYSTEM** INTEGRATED DOUBLE SECURITY

Using a central release handle, the table can be opened and closed with extreme ease. The DSI system has 16 locking points. The table is fully locked in playing and storage positions. What's more, because of its unique system, if a child opens the table and releases the handle, the panel automatically locks at 65°, thereby avoiding any risk of accident. Finally, if the top is not fully locked in the playing position, a second locking level stops the top from flipping over.

Thanks to a central unlocking handle, the table can be opened and closed extremely easily. The DSI system has 16 locking points. The table is fully locked in the playing position and folding position. The safest table on the market.