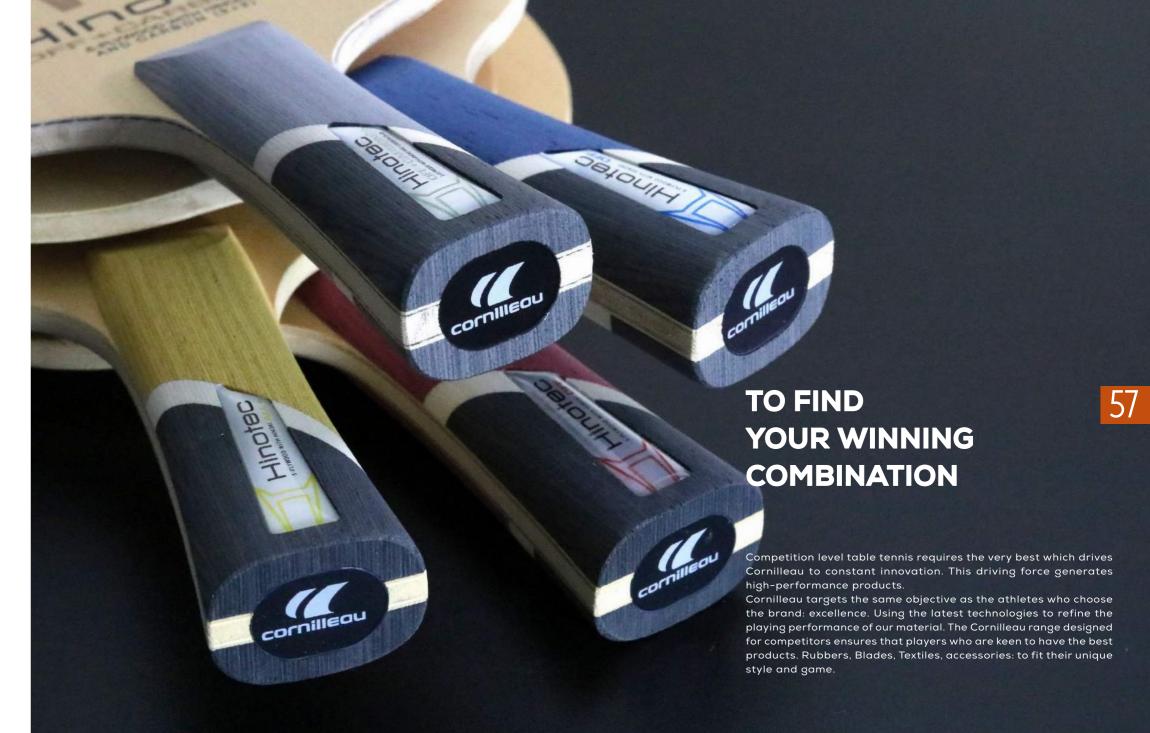

### **HINOTEC OFF+ CARBON** Favoring top spin smashes, counter loops and active blocks, you seek the maximum power in each of your strokes. Very precise and perfectly controllable when taking the counter-initiative, Hinotec OFF+ Carbon blade is a redoubtable weapon at mid-distance,and its stroke will convince the most demanding player!

HINOTEC

to any game style.

Hinotec OFF - blade suits

Surprisingly dynamic for a blade of

this category, it can also satisfy more

experienced players, as long as they choose fast coverings, as well as

the most polyvalent players seeking

### HINOTEC

3 words to describe Hinotec OFF : power, sensation and precision. Resolutely offensive, this blade is easy to control under all circumstances. Experienced players will appreciate the ability to choose from a range of rhythms. The most polyvalent player can boost their game, as long as they are reasonable when it comes to choosing covering. The blade used by Can Akkuzu.

#### HINOTEC

ALL+

A model of tolerance, Hinotec ALL+ blade is reassuring. Whether you are a polyvalent player, or just a beginner, this is for you! Don 't get the wrong idea, this blade isn't slow. It provides startling sensations of control and ease of play, without ever letting you down when you need to speed up or strike the killing blow.