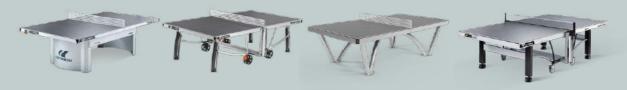

# OVERSIZE DOUBLE WHEELS

#### CLEARANCE

The diameter (200mm) of our new Oversize wheels, combined with their ultra-robust design, offers unique clearance (kerbstones, terraces, pavements, etc.).

#### FLEXIBILITY

The bracket links the two wheels at the very spot where there are the greatest mechanical stresses. As such, our engineers have taken very special care with the design of this part, in order to make the table incredibly easy to manoeuvre in any situation.

#### MANOEUVRABILITY

The greater the number of wheels the greater the load-bearing capacity. As such, the use of wide, twin wheels (32mm), significantly improves the manoeuvrability of the table, especially on varied (lawn, gravel, wooden terrace, etc.) or uneven terrains.

### TO MAKE FAMILY LIFE SIMPLER AND SAFER

The diameter (200mm) of our new Oversize twin wheels, combined with their ultra-robust design, offer unique clearance, manoeuvrability and flexibility.

**DOUBLE** 