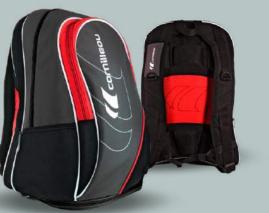

#### **BACK PACK**

Grey - Black - Red • 45 x 33 x 22 cm

- Polyester 600D
- 2 compartments, with 1 especially
- for shoes / damp clothes
- Breathable back
- Ergonomic shoulder straps
- Chest strap
- Output cord mp3