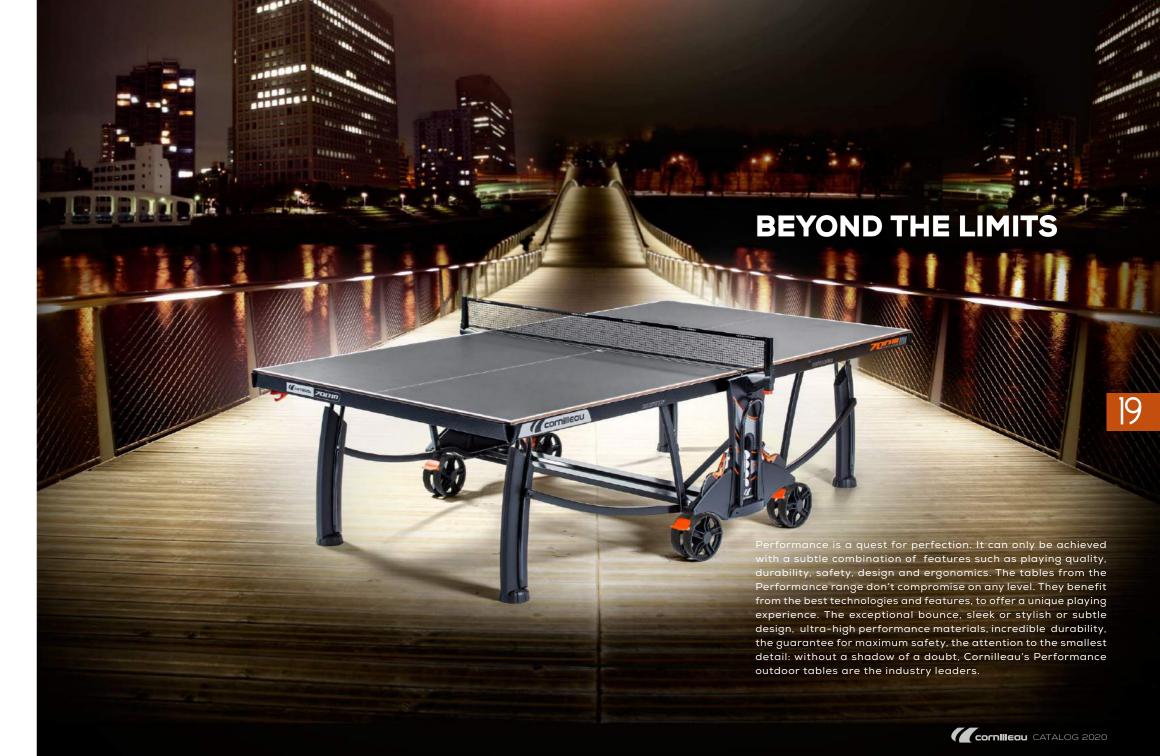

OUTDOOR ULTRADURABLE

HIGH QUALITY MATERIALS ADAPTED TO MEET YOUR NEEDS. ULTRA RESISTANT

Cornilleau has been a pioneer in «outdoor» tables for the garden. They are designed with anti-corrosion materials ensuring resistance to bad **BOUNCE HEIGHT DEPENDS** ON THE THICKNESS OF THE CORNILLEAU PLAYING SURFACE TABLES