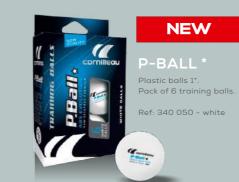

#### P-BALL\* ABS EVOLUTION X72

Plastic balls 1\* Ref: 320 655 - white Ref: 321 655 - orange

-BALL \*

**NEW** 

-BALL \*\*

Pack of 6 training balls.

Ref: 330 050 - white

Plastic balls 2\*\*.