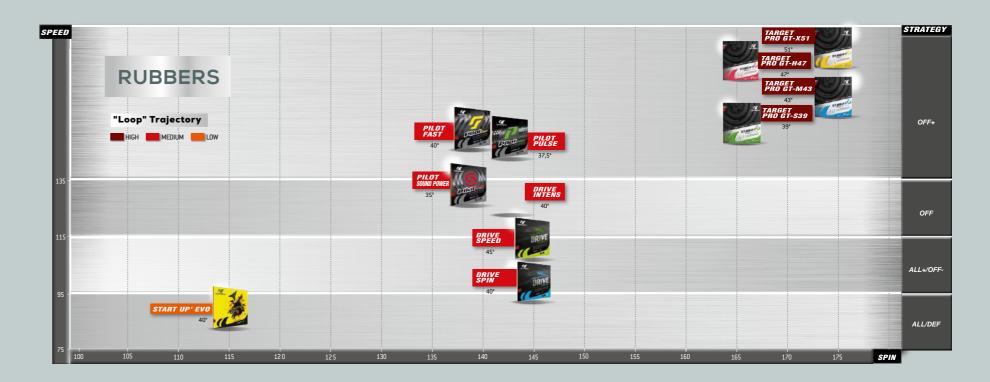

# TECHNOLOGY TO IMPROVE YOUR GAME

The special formulation and cell structure enable the NEXTENS sponge to interact more efficiently with the pimples below the surface that is in contact with the ball. The GT (GREAT TENSION) evolution in our NEXTENS sponge provides additional strength, as well as transmitting greater rotation onto the ball.

The IN-TENS sponge is an adaptation of our IN-TENS<sup>2</sup> sponge. It provides incredible control combined with powerful acceleration. It's as if it absorbs the energy in the passive game and releases it into the active game. Unique sensations guaranteed! The IN-TENS<sup>2</sup> sponge is at the pinnacle of the market's references in terms of the transmission of energy. It fully satisfies the expectations of even the most demanding players by providing enhanced contact with the ball, precision and comfort. It also emitted with each stroke.

The GRIP EXTEND and GRIP EXTEND PLUS top-sheets enable you to transmit even greater spin in every phase of the game through their increased elasticity and impressive

The SPIN-DRIVE 3D technology is the optimisation of 3 performance settings in the top-sheet's pimples: shape, size and density. Each TARGET covering features its own unique combination so as to reach a very specific target: grip + power for TARGET PRO GT, grip + precision for TARGET Ultim, grip + speed for TARGET Force, and grip + sound for TARGET Sound.

The optimisation of the density and geometry of the pimples is one of the keys to performance with the coverings.

- The FAST combination guarantees rapidity and power.

- The SOUND combination guarantees sensation and

- The SPEED combination guarantees speed and precision. The PULSE combination guarantees explosive acceleration

TARGET PRO GT IS A RANGE OF RUBBERS 'MADE IN GERMANY' AND THE RESULT OF A RESEARCH AND DEVELOPMENT PROGRAMME INVOLVING CORNILLEAU EXPERTS, MICHELIN ENGINEERS AND THE WORLD'S LARGEST MANUFACTURER OF RUBBERS. THE TOP PRIORITY FOR THIS PROJECT: REACHING THE HIGHEST LEVEL OF PERFORMANCE AND SAFETY IN TOPSPIN AND COUNTER-TOPSPIN STROKES.

### TARGET PRO GT-X51 OFF +

2,0/MAX - RED/BLACK

Target Pro GT-X51 is a powerful, sharp and highly accurate rubber intended for extremely demanding competitors.

2,0/MAX - RED/BLACK

Target Pro GT-M43 is a fast, comfortable and outstandingly tolerant rubber that achieves formidable efficiency

OFF +

2,0/MAX - RED/BLACK

Target Pro GT-S39 is a soft, dynamic and very sonorous rubber that results in an incredibly playful rubber.

2,0 / MAX - RED/BLACK

OFF+

Softer than X51. Target Pro GT-H47 impresses with efficiency and reliability.

#### **PILOT FAST**

2,0/MAX - RED/BLACK

Pilot Fast is one of the most highly respo nsive rubbers on the market. With its 40° IN-TENS° sponge associated with its grippiest and most dynamic top-sheet (GRIP EXTEND and FAST technologies), Pilot Fast is a genuine concentration of energy and speed.

#### PILOT PULSE

2,0/MAX - RED/BLACK

acceleration in topspin. Featuring IN-TENS sponge angled at 37.5° in combination with its higher friction elastic topsheet (GRIP EXTEND and PULSE technologies), Pilot Pulse is pumped full of energy with the perfect blend of speed. resonance and an ultra-precise feel in relation to the ball.

#### PILOT SOUND POWER

2,0/MAX - RED/BLACK

Pilot Sound Power is one of the most sonorous rub-bers on the market. With its 35° IN-TENS² sponge associated with its grippiest and most optimised top-sheet (GRIP EXTEND and SOUND technologies).

#### DRIVE INTENS

1,8/2,0 - RED/BLACK

in Japan' for offensive play. Its qualities: 'Made in Japan' Its qualities: very substantial, clean and immediate transmission of energy, substantial and lasting grip, fairly firm 45° for greater versatility, fairly soft 40° sponge sponge for greater precision. A classic for for heightened sensation. A classic for your for greater versatility, fairly soft 40\* sponge ball, whilst remaining very tolerant during your offensive game.

#### DRIVE SPEED

1,8/2,0 - RED/BLACK

allround game.

#### DRIVE SPIN

1,8/2,0 - RED/BLACK

Drive Speed is a traditional covering 'Made Drive Spin is a traditional all-round covering Drive Spin is a traditional all-round Featuring an enhanced grip (more covering 'Made in Japan'. Its qualities: very substantial and more durable) than the substantial,

allround game.

START UP' EVO

1,8 - RED/BLACK

first version of the Start Up', Start Up' Evo lasting grip, moderate transmission of energy is even more effective at adding spin to the for heightened sensation. A classic for your counter-initiatives and return of serve. Start Up' Evo is the perfect rubber for making your debut in competition.