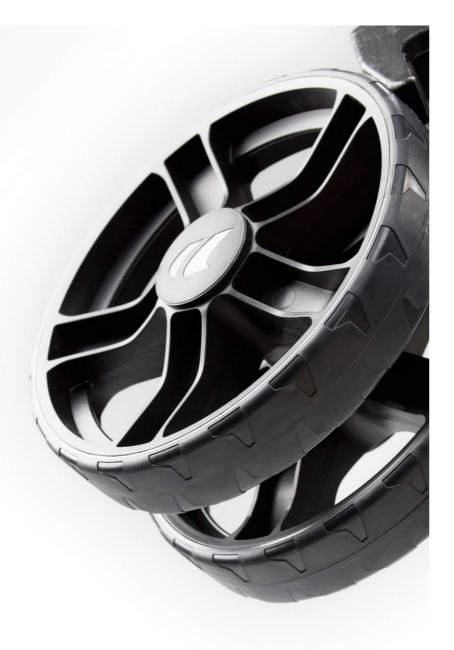

# OVERSIZE DOUBLE WHEELS

#### CLEARANCE

The diameter (200mm) of our new Oversize wheels, combined with their ultra-robust design, offers unique clearance (kerbstones, terraces, pavements, etc.).

#### FLEXIBILITY

The bracket links the two wheels at the very spot where there are the greatest mechanical stresses. As such, our engineers have taken very special care with the design of this part, in order to make the table incredibly easy to manoeuvre in any situation.

#### MANOEUVRABILITY

The greater the number of wheels the greater the load-bearing capacity. As such, the use of wide, twin wheels (32mm), significantly improves the manoeuvrability of the table, especially on varied (lawn, gravel, wooden terrace, etc.) or uneven terrains.

### TO MAKE FAMILY LIFE SIMPLER AND SAFER

The diameter (200mm) of our new Oversize twin wheels, combined with their ultra-robust design, offer unique clearance, manoeuvrability and flexibility.

**DOUBLE** 