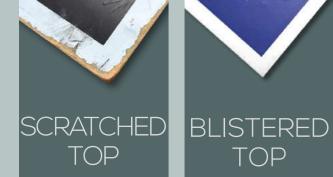

INDOOR CHIPBOARI

OUTDOOR LAMINATE - HPL The Indoor tables are equipped with a painted chipboard tabletop. The main benefit of this playing surface is the great value for money compared with the rebound quality. That said, this tabletop definitely is not for use outdoors as the material is not designed to cope with bad weather. Rain and, by extension, moisture are its worst enemies (risk of distortion and blistering). The sun's rays are no exception, as they too very quickly damage the surface layer (risk of discolouration). The other major disadvantage of this so-called indoor tabletop is its fragility in the event of repeated impacting and/or friction (impact from a beginner's racket for example).