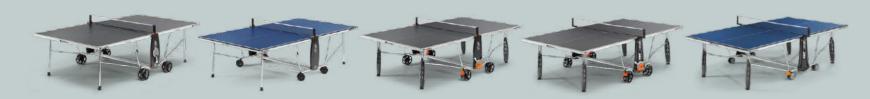

### **CROSSOVER**

# OVERSIZE DOUBLE WHEELS

#### CLEARANCE

The diameter (200mm) of our new Oversize wheels, combined with their ultra-robust design, offers unique clearance (kerbstones, terraces, pavements, etc.).

#### FLEXIBILITY

The bracket links the two wheels at the very spot where there are the greatest mechanical stresses. As such, our engineers have taken very special care with the design of this part, in order to make the table incredibly easy to manoeuvre in any situation.

#### MANOEUVRABILITY

The greater the number of wheels the greater the load-bearing capacity. As such, the use of wide, twin wheels (32mm), significantly improves the manoeuvrability of the table, especially on varied (lawn, gravel, wooden terrace, etc.) or uneven terrains.