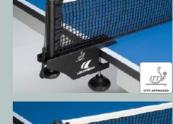

#### COMPETITION

Extremely high level system. Steel posts Max. gap 55 mm. Height and ten sion of the net can be adjusted precisely. Cotton+polyethylene net. Ref: 203 801

#### COMPETITION CLIP

Extremely high level system. Steel post clips Gap between 12 and 28 mm. Height and tension of the net can be adjusted precisely. Cotton+polyethylene net. Ref: 203 802

#### ADVANCE

Quality unit. Steel post clips Gap between 12 and 28 mm. Height and tension of the net can be adjusted. Polyethylene net. Ref: 203803

#### PRIMO

Leisure set. Max opening 25 mm. Adjustable net tension. Polyethylene net + posts. Ref: 203804

COMPETITION
Cotton+polyethylene net. Ref: 202 801

Polyethylene net. Ref: 202 802

Polyethylene net. Primo 180. Ref: 202 803 Primo 160. Ref: 202 904