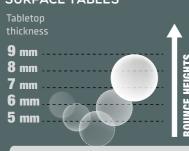

OUTDOOR ULTRADURABLE

HIGH QUALITY MATERIALS ADAPTED TO MEET YOUR NEEDS. ULTRA RESISTANT

Cornilleau has been a pioneer in «outdoor» tables for the garden. They are designed with anti-corrosion materials ensuring resistance to bad **BOUNCE HEIGHT DEPENDS** ON THE THICKNESS OF THE CORNILLEAU PLAYING SURFACE TABLES

### **BOUNCE HEIGHTS**

Panels in solid resin laminate, resistant to racket blows. The thicker the panel (5 to 9 mm), the better the bounce.