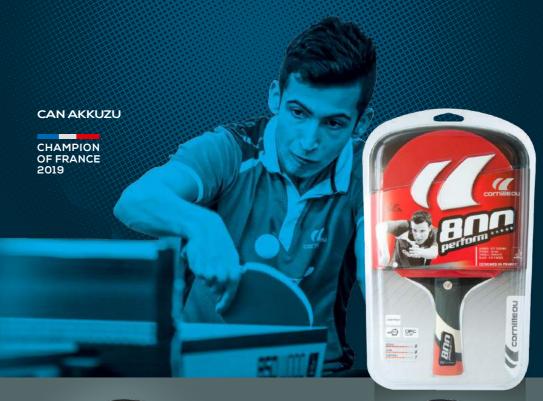

### CORNILLEAU COMPETITION TEAM

CHAMPION OF FRANCE

2019

- 1 Can AKKUZU (WR#56 - Sept 2019)
- 2 Bruna TAKAHASHI (WR#53 Sept 2019)
- **3 Stéphanie LOEUILLETTE** (WR#73 Sept 2019)
- 4 Jules CAVAILLE
- 5 Romain LORENTZ
- 6 Paul GAUZY
- 7 Thomas LE BRETON
- 8 Damien LLORCA
- 9 Charlotte LUTZ 10 - Camille LUTZ

### HINOTEC

3 words to describe Hinotec OFF : power, sensation and precision. Resolutely offensive, this blade is easy to control under all circumstances. Experienced players will appreciate the ability to choose from a range of rhythms. The most polyvalent player can boost their game, as long as they are reasonable when it comes to choosing covering. The blade used by Can Akkuzu.