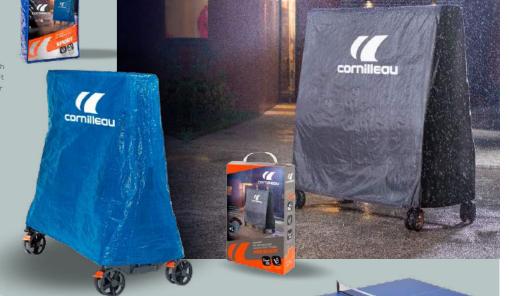

#### TABLE COVER

Light polyester cover to protect the table against dust and dirt. Equipped with a system to attach the cover to the table to ensure it doesn't get blown away. Ideal for the safety of children. H 144 cm x L 159 cm x I 85 cm (lower part)/25 cm (upper part)

- 1 PREMIUM grey polyester Ref: 201 901
- 2 SPORT blue Polyethylene Ref: 201 800 SPORT grey Polyethylene Ref: 201 900