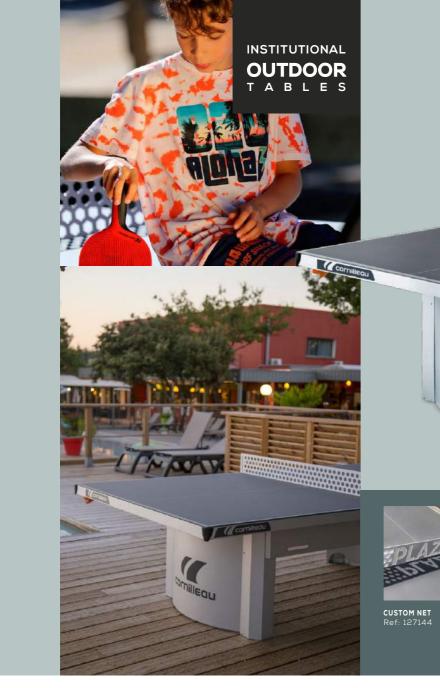

OUTDOOR ULTRADURABLE

HIGH QUALITY MATERIALS ADAPTED TO MEET YOUR NEEDS. ULTRA RESISTANT

Cornilleau has been a pioneer in «outdoor» tables for the garden. They are designed with anti-corrosion materials ensuring resistance to bad **BOUNCE HEIGHT DEPENDS** ON THE THICKNESS OF THE CORNILLEAU PLAYING SURFACE TABLES

You've got it, we strongly recommend that you opt for Outdoor tables, even when they are exclusively for indoor use (garage, cellar, etc.). Just as high performance for play, Cornilleau's Outdoor tabletops have the advantage that they're weather and shock resistant so they're ultra-durable. That's why we guarantee our Outdoor tables for 10 years (ref. page 5) compared with 3 years for the Indoor versions. So don't wait a second longer, whatever your style of Ping, opt for our Outdoor tables. You won't regret it!

The Park table is manufactured in France from very hardwearing materials and demonstrates a sturdiness that readily translates to any situation, from impact, to bad weather to vandalism. It offers the best playing quality on the market in this category. Boasting a small footprint, the table can be set up in a park, beside a playground or in a campsite.