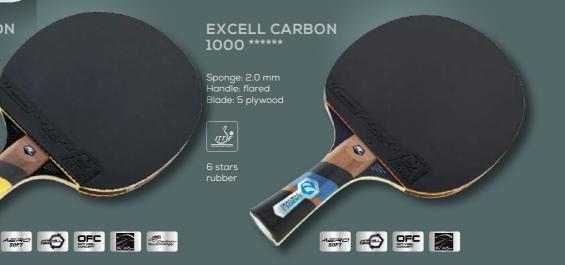

### THE POWER EXCELL OF CARBON

AERO - AERO SOFT: enables optimum transmission to the handle of shock waves created on impact with the ball. The hand's interface, immediately processes the sensations necessary to provide the perfect

DYNACELL: the optimisation of the nature and structure of the material is the key to the elastic properties of a sponge and it takes energy release to a whole new level. This key now has a name: Dynacell.

OPTI FEEL CONCEPT: the wooden fibres of each layer of plywood, perpendicularly oriented one with the other, significantly improve stability. OFC provides excellent sensations, which immediately translate

EFFICIENT CURVE: made of 90% natural rubber, the efficient curve top-sheet provides an unrivalled grip on coverings this fast.

SIMON GAUZY

PERFORMANCE
INDOOR
RACKETS

HUGO CALDERANO
Best World ITTF ranking
n°6 (october 2019)