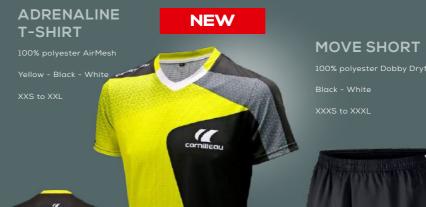

#### SPORT BAG

Grey - Black - Red • 78 x 38 x 33 cm

- Polyester 600D
- 1 main compartment
- 2 large side pockets • 2 compartments for shoes / damp
- clothes Metal rings

100% polyester AirMesh