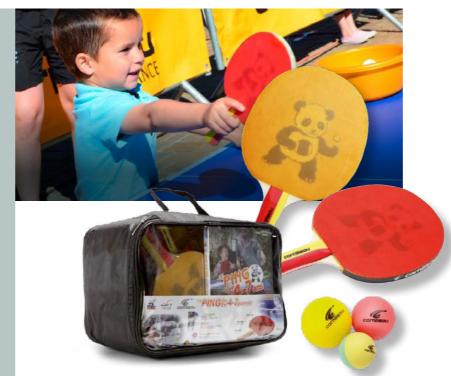

#### AT SCHOOL. IN A CLUB OR AT HOME: BATS FOR ALL AGES.

There are plenty of great reasons to encourage a child to get into table tennis. It's a sociable sport, which can be played with several people and helps to develop psychomotricity, concentration as well as acumen. Umpiring is easy and a tool like BABY PING enables fast-track learning so a child can begin to play and have fun.

#### BABY PING TO TAKE AN ACTIVE **ROLE: A GENTLE APPROACH TO EDUCATION**

form part of the national curriculum.

#### SPECIALLY ADAPTED EQUIPMENT

Specially designed for 4 to 7-year olds, the The kit includes a DVD full of training content as well Baby Ping kit is a training method favouring as ten two-tone 'Panda' bats, whose ergonomics are interaction with others and confidence geared around use by children, together with fifteen in one's abilities. Baby Ping relies on balls that come in three varieties to support the recreational exercises to enable children to development of young players. Specially designed, the develop new skills, whilst stimulating thought bats enable youngsters to discover spin thanks to highand concentration. Taking inspiration from quality rubber, as well as how to improve ball control. the imagination as children are so fond of The balls come in a variety of sizes and materials. Made doing, the world of the circus, wild animals of foam, they facilitate the first exchanges thanks to and stories incorporated in this evolutionary a slower speed but a dynamic bounce. The big balls, method is in line with the programmes that measuring 55mm in diameter, facilitate the strokes and the spin. Finally, two-tone balls allow the players to visualise the rotation.