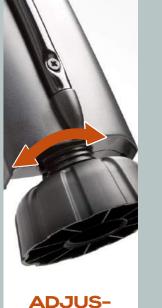

#### CLEARANCE

The diameter (200mm) of our new Oversize wheels, combined with their ultra-robust design, offers unique clearance (kerbstones, terraces, pavements, etc.).

#### FLEXIBILITY

The bracket links the two wheels at the very spot where there are the greatest mechanical stresses. As such, our engineers have taken very special care with the design of this part, in order to make the table incredibly easy to manoeuvre in any situation.

#### MANOEUVRABILITY

The greater the number of wheels the greater the load-bearing capacity. As such, the use of wide, twin wheels (32mm), significantly improves the manoeuvrability of the table, especially on varied (lawn, gravel, wooden terrace, etc.) or uneven terrains.