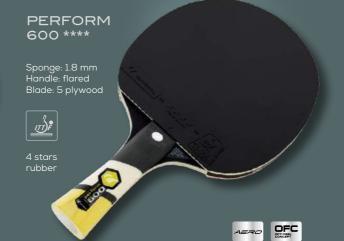

SOLO

PERFORMANCE INDOOR RACKETS Sport, Perform, Excell: Cornilleau offers three

ranges of bat for indoor table tennis. From occasional practice to intensive play, all our indoor bats are equipped with an ITTF-approved rubber. Because fun and sensation are a must for all

### THE POWER EXCELL OF CARBON

AERO - AERO SOFT: enables optimum transmission to the handle of shock waves created on impact with the ball. The hand's interface, immediately processes the sensations necessary to provide the perfect

DYNACELL: the optimisation of the nature and structure of the material is the key to the elastic properties of a sponge and it takes energy release to a whole new level. This key now has a name: Dynacell.

OPTI FEEL CONCEPT: the wooden fibres of each layer of plywood, perpendicularly oriented one with the other, significantly improve stability. OFC provides excellent sensations, which immediately translate

EFFICIENT CURVE: made of 90% natural rubber, the efficient curve top-sheet provides an unrivalled grip on coverings this fast.

SIMON GAUZY

PERFORMANCE
INDOOR
RACKETS

HUGO CALDERANO
Best World ITTF ranking
n°6 (october 2019)