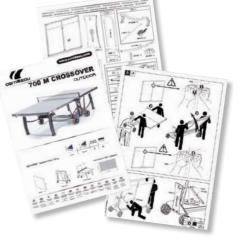

# FIND OUR ASSEMBLY VIDEOS ON

www.youtube.com/videoscornilleau

#### **ASSEMBLY**

Cornilleau tables are easy to assemble using clear and detailed diagrams. Many parts are pre-assembled in our factory. User guides and labels on each playing surface describe the main safety guidelines and instructions for use. Average assembly time: 1 hour and 30 minutes.