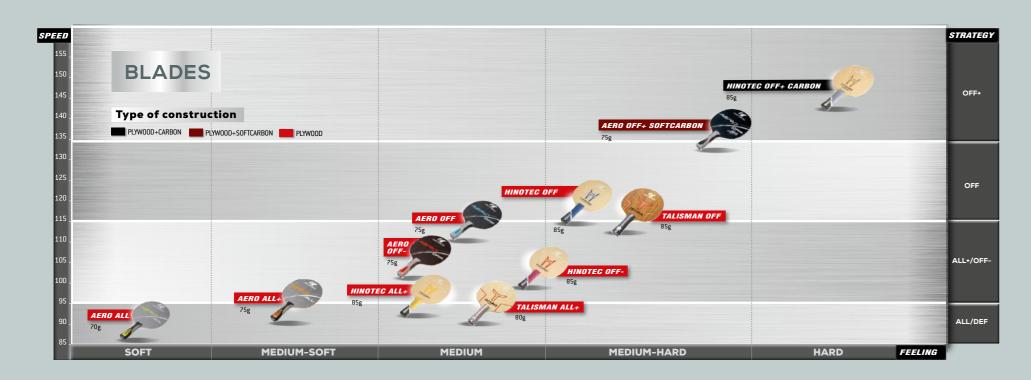

### **HINOTEC OFF+ CARBON** Favoring top spin smashes, counter loops and active blocks, you seek the maximum power in each of your strokes. Very precise and perfectly controllable when taking the counter-initiative, Hinotec OFF+ Carbon blade is a redoubtable weapon at mid-distance,and its stroke will convince the most demanding player!

HINOTEC

to any game style.

Hinotec OFF - blade suits

Surprisingly dynamic for a blade of

this category, it can also satisfy more

experienced players, as long as they choose fast coverings, as well as

the most polyvalent players seeking

responsiveness in his attacks.

OFF-

### HINOTEC

3 words to describe Hinotec OFF : power, sensation and precision. Resolutely offensive, this blade is easy to control under all circumstances. Experienced players will appreciate the ability to choose from a range of rhythms. The most polyvalent player can boost their game, as long as they are reasonable when it comes to choosing covering. The blade used by Can Akkuzu.

#### HINOTEC

ALL+

A model of tolerance, Hinotec ALL+ blade is reassuring. Whether you are a polyvalent player, or just a beginner, this is for you! Don 't get the wrong idea, this blade isn't slow. It provides startling sensations of control and ease of play, without ever letting you down when you need to speed up or strike the killing blow.

The TALISMAN OFF wood (formerly known as QUEST OFF) boasts both personality and muscle. Designed for a polished offensive game combining fast play close to the table and variations in middistance rotations, this wood also has a very docile side in the different phases of closely controlled play. The harder Ovankole outer plies provide much needed additional pressure during put-away shots.

**TALISMAN** ALL+

The TALISMAN ALL+ wood (formerly QUEST ALL+) is the type of model favoured by players seeking control, where the focus is on incorporating variations in rhythm and rotations to obtain balls, which make for easy points. Used in association with the ALL/OFF coverings, this wood is the perfect ally for players trying to hone their game. Teamed up with OFF+ coverings, it will provide you with both precision and control in the counterinitiative phases, whilst never sacrificing your put-away shots.

AERO **LIGHTNESS** & PERFORMANCE

#### ULTRA LIGHT BLADES (70-75 G) **EXTREME SENSATIONS**

The concept allows optimal transmission to the handle of shock waves generated on impact with the ball. The hand 's sensorial system immediately processes the sensations necessary for perfect response.

### AERO OFF+ SOFT CARBON

Probably the lightest "Carbon" blade on the market! Its two "High Tech " layers (special blend of carbon and epoxy-resin fibres) will provide the owners of this resolutely offensive blade with unprecedented sensations of power and precision. A perfect choice for those who want to muscle up their game or just discover the joys of carbon!

#### AERO OFF

great comfort.

Sensations and speed are With the big growth in greater than ever with the "new generation" rubbers, AERO OFF blade. often very fast, it is up Topspinners will love the to offensive players to incredible feeling of safety choose the right blade to and ease of play it offers. limit their counterattack AERO technology will also and service-return fouls. allow you to immediately This AERO OFF- blade features an extraordinary enjoy perfect control and compromise between speed and security. Topspin enthusiasts will especially appreciate its flexibility as well as its haunting sound delivery.

**AERO OFF-**

#### **AERO ALL+**

Rarely has a blade suited so many different playing styles. The AERO ALL+ blade is unique in offering instantaneous comfort and security while effectively making all offensive strokes. Unrivalled multi-use!

#### AERO ALL

A real «featherweight», the AERO ALL blade is a sure winner for all players looking for maximum control and sensations. Whether you are a good all-around player or more defensive, you will be convinced after just a few rallies. Enjoy a new range of playing pleasures thanks to AERO technology.