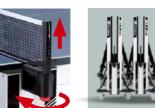

# OVERSIZE DOUBLE WHEELS

#### CLEARANCE

The diameter (200mm) of our new Oversize wheels, combined with their ultra-robust design, offers unique clearance (kerbstones, terraces, pavements, etc.).

#### FLEXIBILITY

The bracket links the two wheels at the very spot where there are the greatest mechanical stresses. As such, our engineers have taken very special care with the design of this part, in order to make the table incredibly easy to manoeuvre in any situation.

#### MANOEUVRABILITY

The greater the number of wheels the greater the load-bearing capacity. As such, the use of wide, twin wheels (32mm), significantly improves the manoeuvrability of the table, especially on varied (lawn, gravel, wooden terrace, etc.) or uneven terrains.

### TO MAKE FAMILY LIFE SIMPLER AND SAFER

The diameter (200mm) of our new Oversize twin wheels, combined with their ultra-robust design, offer unique clearance, manoeuvrability and flexibility.

**DOUBLE** 