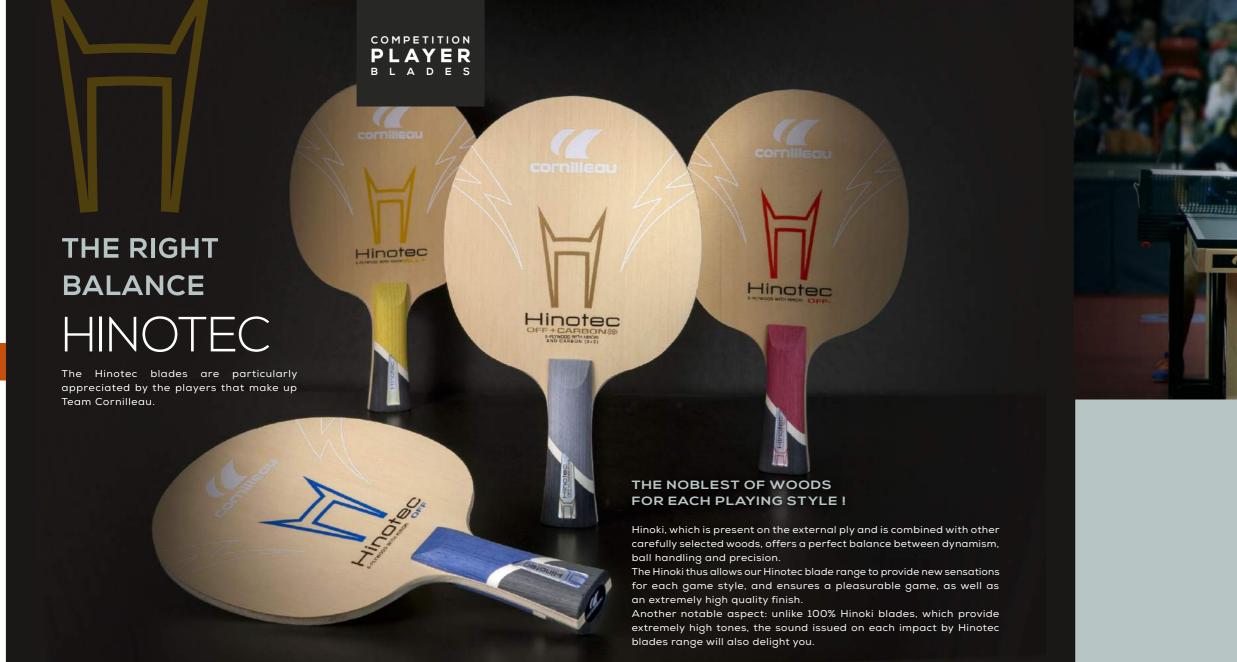

### **HINOTEC OFF+ CARBON** Favoring top spin smashes, counter loops and active blocks, you seek the maximum power in each of your strokes. Very precise and perfectly controllable when taking the counter-initiative, Hinotec OFF+ Carbon blade is a redoubtable weapon at mid-distance,and its stroke will convince the most demanding player!

HINOTEC

to any game style.

Hinotec OFF - blade suits

Surprisingly dynamic for a blade of

this category, it can also satisfy more

experienced players, as long as they choose fast coverings, as well as

the most polyvalent players seeking

responsiveness in his attacks.

OFF-

### HINOTEC

3 words to describe Hinotec OFF : power, sensation and precision. Resolutely offensive, this blade is easy to control under all circumstances. Experienced players will appreciate the ability to choose from a range of rhythms. The most polyvalent player can boost their game, as long as they are reasonable when it comes to choosing covering. The blade used by Can Akkuzu.

#### HINOTEC

ALL+

A model of tolerance, Hinotec ALL+ blade is reassuring. Whether you are a polyvalent player, or just a beginner, this is for you! Don 't get the wrong idea, this blade isn't slow. It provides startling sensations of control and ease of play, without ever letting you down when you need to speed up or strike the killing blow.