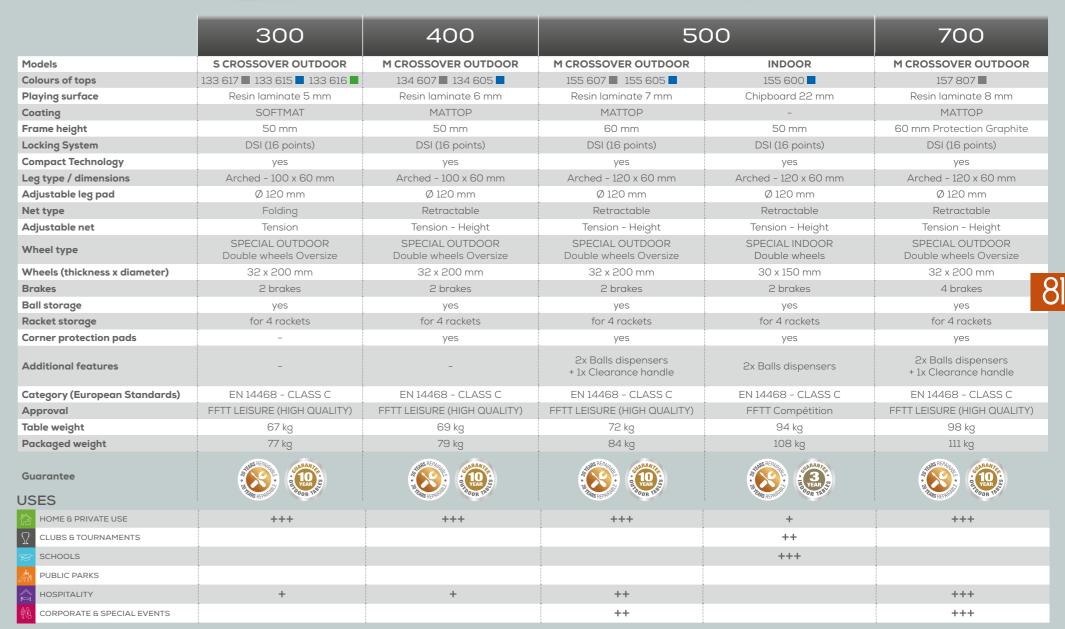

### **CROSSOVER**

# OVERSIZE DOUBLE WHEELS

#### CLEARANCE

The diameter (200mm) of our new Oversize wheels, combined with their ultra-robust design, offers unique clearance (kerbstones, terraces, pavements, etc.).

#### FLEXIBILITY

The bracket links the two wheels at the very spot where there are the greatest mechanical stresses. As such, our engineers have taken very special care with the design of this part, in order to make the table incredibly easy to manoeuvre in any situation.

#### MANOEUVRABILITY

The greater the number of wheels the greater the load-bearing capacity. As such, the use of wide, twin wheels (32mm), significantly improves the manoeuvrability of the table, especially on varied (lawn, gravel, wooden terrace, etc.) or uneven terrains.

OUTDOOR ULTRADURABLE

HIGH QUALITY MATERIALS ADAPTED TO MEET YOUR NEEDS. ULTRA RESISTANT

Cornilleau has been a pioneer in «outdoor» tables for the garden. They are designed with anti-corrosion materials ensuring resistance to bad **BOUNCE HEIGHT DEPENDS** ON THE THICKNESS OF THE CORNILLEAU PLAYING SURFACE TABLES

### **BOUNCE HEIGHTS**

Panels in solid resin laminate, resistant to racket blows. The thicker the panel (5 to 9 mm), the better the bounce.

### MATTOP

10 TIMES LESS GLARE FROM THE SUN AND IMPROVED TRANSMISSION OF SPIN.

SOFTMAT

3 TIMES LESS GLARE FROM THE SUN.

**PLAY** IN THE SUNSHINE WITHOUT GLARES

SPECIAL

COATING

SOFT<sup>®</sup> MAT

#### **CENTRALISED SYSTEM** INTEGRATED DOUBLE SECURITY

Using a central release handle, the table can be opened and closed with extreme ease. The DSI system has 16 locking points. The table is fully locked in playing and storage positions. What's more, because of its unique system, if a child opens the table and releases the handle, the panel automatically locks at 65°, thereby avoiding any risk of accident. Finally, if the top is not fully locked in the playing position, a second locking level stops the top from flipping over.

#### DECENTRALISED SYSTEM

The tabletop can be locked and unlocked thanks to a button system at the bottom and top of the side of your table. Composed of 8 locking points, it meets the safety standard.

### TO MAKE FAMILY LIFE SIMPLER AND SAFER

The diameter (200mm) of our new Oversize twin wheels, combined with their ultra-robust design, offer unique clearance, manoeuvrability and flexibility.

**DOUBLE** 

**WHEELS** 

**RETRAC-**

**TABLE** 

NET

The net swivels automatically between the two panels when you close the table, further optimizing storage space and providing better safety when

stored.

**TRACK** 

This handle enables you to easily lift the table over any obstacles (step, edge of the

terrace, doorway).

Wide leg pads enable you to adjust the height of the feet and ensure tabletops are perfectly level where the ground is uneven.

**TABLE** 

FEET

cornilleau CATALOG 2020