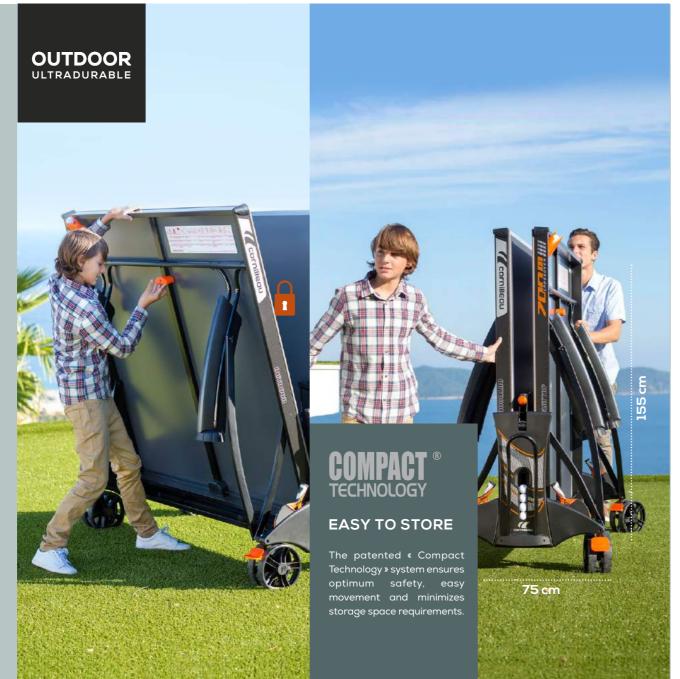

Cornilleau is the first manufacturer to develop this system for competition tables. The patented COMPACT TECHNOLOGY system undoubtedly represents the best offer on the market in terms of storage, safety and ease of use.

Thanks to a central unlocking handle, the table can be opened and closed extremely easily. The DSI system has 16 locking points. The table is fully locked in the playing position and folding position. The safest table on the market.

#### DIMENSIONS

- Cardboard packaging: height 141cm, length 157cm, width 10 to 20cm.
- Closed table: height 155cm, length 167cm (leisure and institutional range) and 183cm on all other models, width 75cm
- Playing dimensions: height 76cm, length 274cm, width 152.5cm.