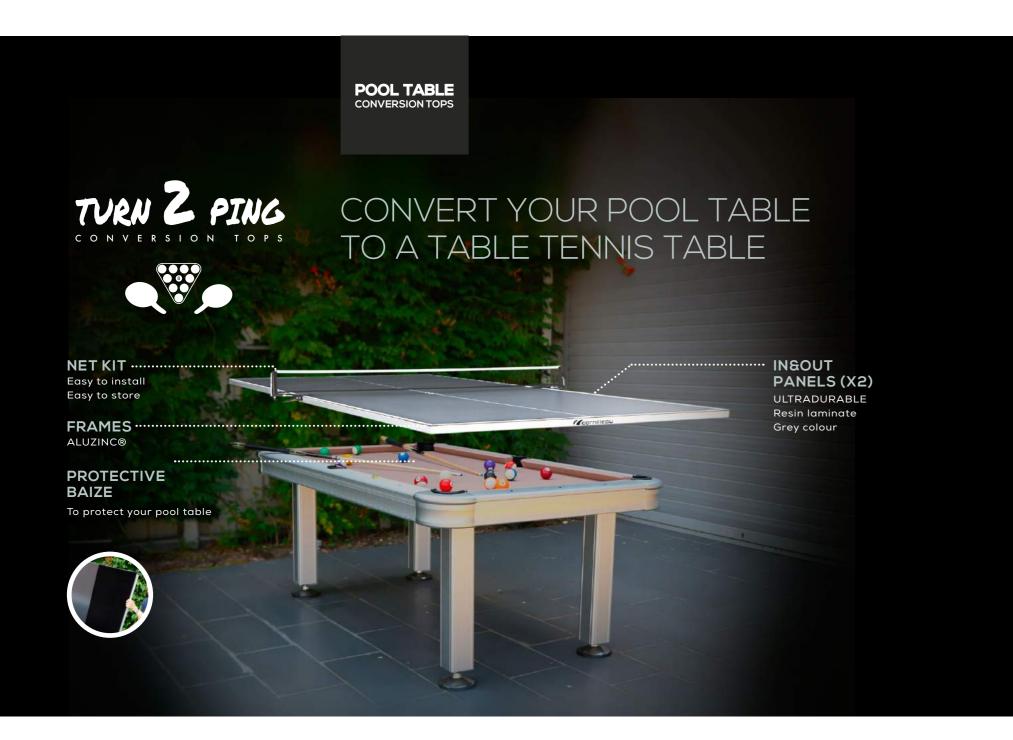

# IN & OUT

| CHARACTERISTICS |                  |
|-----------------|------------------|
| TYPE OF PANEL   | RESIN LAMINATE   |
| PANEL THICKNESS | 5MM              |
| PANEL FINISH    | SOFTMAT          |
| TYPE OF FRAME   | ALUZINC®         |
| FRAME HEIGHT    | 38MM             |
| NET TENSION     | TENSION - HEIGHT |
| PANEL COLOUR    | GREY             |
| REFERENCE       | 127 142          |
|                 |                  |

Compatibility for any 6 - 7 or 8 foot pool table

# INDOOR ONLY

| CHARACTERISTICS |                  |
|-----------------|------------------|
| TYPE OF PANEL   | CHIPBOARD        |
| PANEL THICKNESS | 18MM             |
| PANEL FINISH    | -                |
| TYPE OF FRAME   | -                |
| FRAME HEIGHT    | -                |
| NET TENSION     | TENSION - HEIGHT |
| PANEL COLOUR    | BLUE             |
| REFERENCE       | 127 143          |