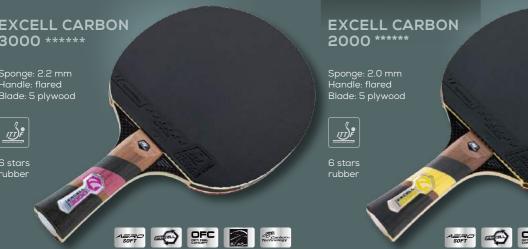

### THE POWER EXCELL OF CARBON

AERO - AERO SOFT: enables optimum transmission to the handle of shock waves created on impact with the ball. The hand's interface, immediately processes the sensations necessary to provide the perfect

DYNACELL: the optimisation of the nature and structure of the material is the key to the elastic properties of a sponge and it takes energy release to a whole new level. This key now has a name: Dynacell.

OPTI FEEL CONCEPT: the wooden fibres of each layer of plywood, perpendicularly oriented one with the other, significantly improve stability. OFC provides excellent sensations, which immediately translate

EFFICIENT CURVE: made of 90% natural rubber, the efficient curve top-sheet provides an unrivalled grip on coverings this fast.

SIMON GAUZY

PERFORMANCE
INDOOR
RACKETS

HUGO CALDERANO
Best World ITTF ranking
n°6 (october 2019)