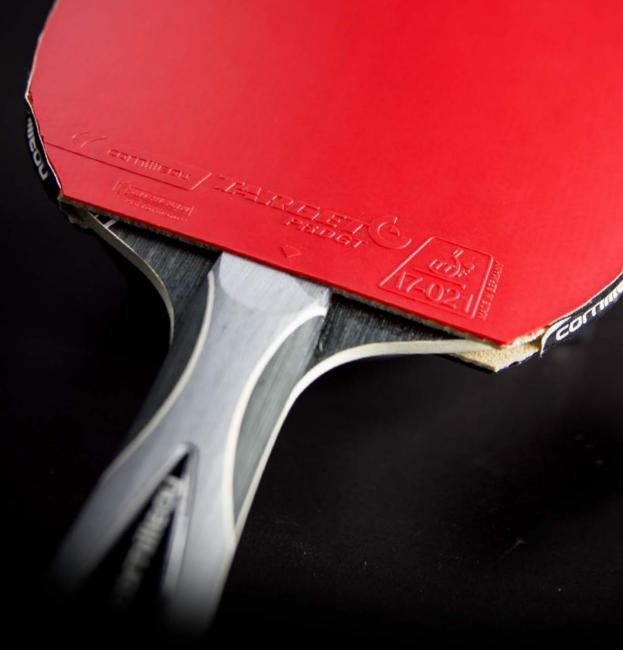

The GRIP EXTEND and GRIP EXTEND PLUS top-sheets enable you to transmit even greater spin in every phase of the game through their increased elasticity and impressive

The SPIN-DRIVE 3D technology is the optimisation of 3 performance settings in the top-sheet's pimples: shape, size and density. Each TARGET covering features its own unique combination so as to reach a very specific target: grip + power for TARGET PRO GT, grip + precision for TARGET Ultim, grip + speed for TARGET Force, and grip + sound for TARGET Sound.

The optimisation of the density and geometry of the pimples is one of the keys to performance with the coverings.

- The FAST combination guarantees rapidity and power.

- The SOUND combination guarantees sensation and

- The SPEED combination guarantees speed and precision. The PULSE combination guarantees explosive acceleration

TARGET PRO GT IS A RANGE OF RUBBERS 'MADE IN GERMANY' AND THE RESULT OF A RESEARCH AND DEVELOPMENT PROGRAMME INVOLVING CORNILLEAU EXPERTS, MICHELIN ENGINEERS AND THE WORLD'S LARGEST MANUFACTURER OF RUBBERS. THE TOP PRIORITY FOR THIS PROJECT: REACHING THE HIGHEST LEVEL OF PERFORMANCE AND SAFETY IN TOPSPIN AND COUNTER-TOPSPIN STROKES.