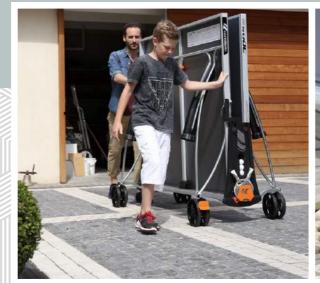

# OVERSIZE DOUBLE WHEELS

#### CLEARANCE

The diameter (200mm) of our new Oversize wheels, combined with their ultra-robust design, offers unique clearance (kerbstones, terraces, pavements, etc.).

#### FLEXIBILITY

The bracket links the two wheels at the very spot where there are the greatest mechanical stresses. As such, our engineers have taken very special care with the design of this part, in order to make the table incredibly easy to manoeuvre in any situation.

#### MANOEUVRABILITY

The greater the number of wheels the greater the load-bearing capacity. As such, the use of wide, twin wheels (32mm), significantly improves the manoeuvrability of the table, especially on varied (lawn, gravel, wooden terrace, etc.) or uneven terrains.

### TO MAKE FAMILY LIFE SIMPLER AND SAFER

The diameter (200mm) of our new Oversize twin wheels, combined with their ultra-robust design, offer unique clearance, manoeuvrability and flexibility.

**DOUBLE** 