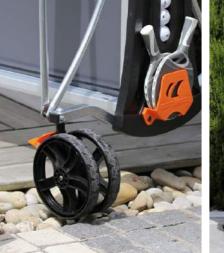

# OVERSIZE DOUBLE WHEELS

#### CLEARANCE

The diameter (200mm) of our new Oversize wheels, combined with their ultra-robust design, offers unique clearance (kerbstones, terraces, pavements, etc.).

#### FLEXIBILITY

The bracket links the two wheels at the very spot where there are the greatest mechanical stresses. As such, our engineers have taken very special care with the design of this part, in order to make the table incredibly easy to manoeuvre in any situation.

#### MANOEUVRABILITY

The greater the number of wheels the greater the load-bearing capacity. As such, the use of wide, twin wheels (32mm), significantly improves the manoeuvrability of the table, especially on varied (lawn, gravel, wooden terrace, etc.) or uneven terrains.

### TO MAKE FAMILY LIFE SIMPLER AND SAFER

The diameter (200mm) of our new Oversize twin wheels, combined with their ultra-robust design, offer unique clearance, manoeuvrability and flexibility.

**DOUBLE** 