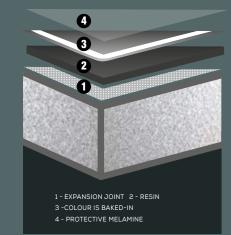

OUTDOOR ULTRADURABLE

HIGH QUALITY MATERIALS ADAPTED TO MEET YOUR NEEDS. ULTRA RESISTANT

Cornilleau has been a pioneer in «outdoor» tables for the garden. They are designed with anti-corrosion materials ensuring resistance to bad **BOUNCE HEIGHT DEPENDS** ON THE THICKNESS OF THE CORNILLEAU PLAYING SURFACE TABLES

**■ DURABLE** 

### **BOUNCE HEIGHTS**

Panels in solid resin laminate, resistant to racket blows. The thicker the panel (5 to 9 mm), the better the bounce.

INDOOR CHIPBOARI

OUTDOOR LAMINATE - HPL The Indoor tables are equipped with a painted chipboard tabletop. The main benefit of this playing surface is the great value for money compared with the rebound quality. That said, this tabletop definitely is not for use outdoors as the material is not designed to cope with bad weather. Rain and, by extension, moisture are its worst enemies (risk of distortion and blistering). The sun's rays are no exception, as they too very quickly damage the surface layer (risk of discolouration). The other major disadvantage of this so-called indoor tabletop is its fragility in the event of repeated impacting and/or friction (impact from a beginner's racket for example).

You've got it, we strongly recommend that you opt for Outdoor tables, even when they are exclusively for indoor use (garage, cellar, etc.). Just as high performance for play, Cornilleau's Outdoor tabletops have the advantage that they're weather and shock resistant so they're ultra-durable. That's why we guarantee our Outdoor tables for 10 years (ref. page 5) compared with 3 years for the Indoor versions. So don't wait a second longer, whatever your style of Ping, opt for our Outdoor tables. You won't regret it!