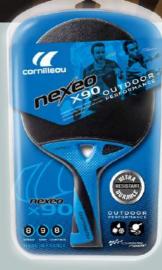

# NEXEO

Based on their solid experience of outdoor equipment, Cornilleau's engineers have developed a patented 'four-material durable' version. This outdoor racket stands alone in terms of performance.

### NEXEO X90

Latest generation composite racket with carbon

#### NEXEO X70 Latest generation composite racket