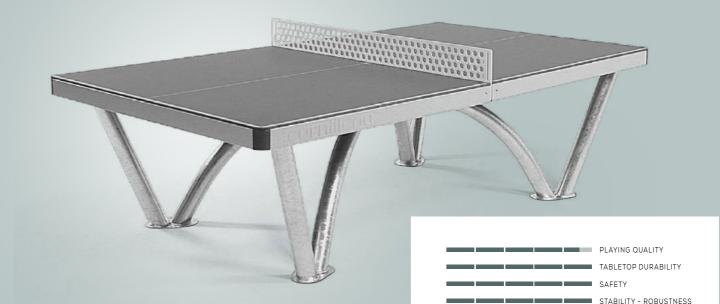

THE PARK TABLE: ULTRA-STRONG MATERIALS

SHOCK RESISTANT

FORTIFIED STEEL NET

FIRE RESISTANT

STANDARD NET KIT
Adaptable with ADVANCI Compatible with PARK, Pro 510 and Pro 540 tables Ref: 127 140

OUTDOOR RESIN LAMINATE

The Park table is manufactured in France from very hardwearing materials and demonstrates a sturdiness that readily translates to any situation, from impact, to bad weather to vandalism. It offers the best playing quality on the market in this category. Boasting a small footprint, the table can be set up in a park, beside a playground or in a campsite.

### PLAYING PERFORMANCE

- Height and accuracy of bounce,
- Transmission of spin, White lines,
- MAT TOP comfort: 10x less glare from the sun,
- Approved by the French Table Tennis Federation.

#### 3 GROUND FASTENING **METHODS POSSIBLE:**

1 - Screwing to the ground

2 - Sand ballast

Ballast kit: ref. 127138

Weight (packed): 64 kg 3 - Anchoring into the ground

Anchoring kit: ref. 127141 Weight (packed): 21 kg