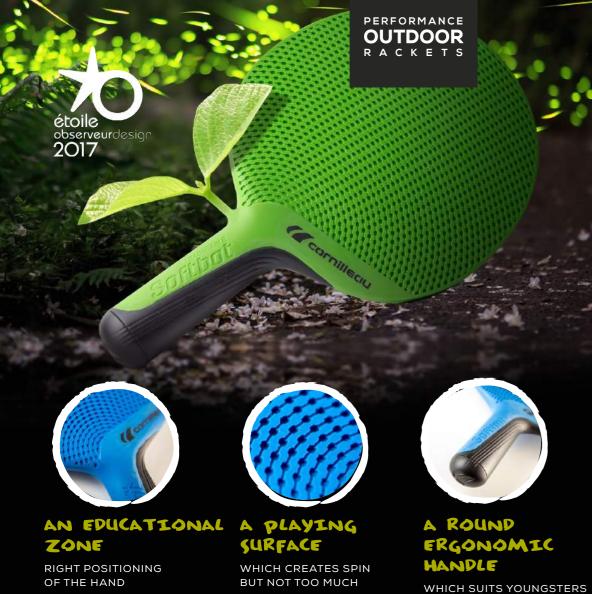

### THE WORLD'S MADE 1ST ECO-DESIGN IN FRANCE **OUTDOOR RACKET**

SOFTBAT is made from recovering cotton and recycling polyester fabrics from former ARMOR LUX collections and end of life clothing picked up from a variety of their clients. The SOFTBAT is the first ecodesign outdoor racket on the market!

# SOFTBAT ULTRADURABLE RESISTANT

CORNILLEAU was a pioneer in the development of composite (dual-injection) outdoor ping-pong rackets made of composite with the launch of the TACTEO in 2005. Armed with this expertise, we were keen to take things a step further by teaming up with the ECO-CHARGES eco-design programme initiated by our injector partner and the company ARMOR LUX. After several years' development, CORNILLEAU is launching SOFTBAT, the world's first ecodesign outdoor racket.

### SOFTBAT SCHOOL

With its round handle and ergonomic shape that helps hand positioning, the Softbat suits little ones and bigger kids. Ideal for schools, associations and leisure centres due to its hardwearing qualities, it also helps to raise awareness about sustainable development. The first outdoor eco-design bat in the world, the Softbat is an educational tool in many ways.