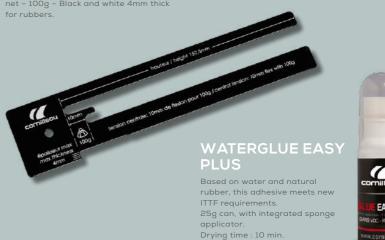

#### NET GAUGE

Metal net gauge according to ITTF rules to measure the height and tension of the net – 100g – Black and white 4mm thick

Black - Grey - Red Polyester 600D Storage: 1 racket + 3 balls