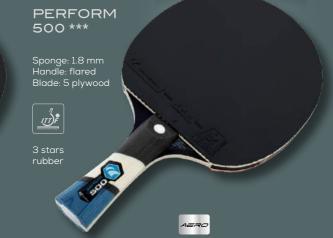

SOLO

PERFORMANCE INDOOR RACKETS Sport, Perform, Excell: Cornilleau offers three

ranges of bat for indoor table tennis. From occasional practice to intensive play, all our indoor bats are equipped with an ITTF-approved rubber. Because fun and sensation are a must for all

### THE POWER EXCELL OF CARBON

AERO - AERO SOFT: enables optimum transmission to the handle of shock waves created on impact with the ball. The hand's interface, immediately processes the sensations necessary to provide the perfect

DYNACELL: the optimisation of the nature and structure of the material is the key to the elastic properties of a sponge and it takes energy release to a whole new level. This key now has a name: Dynacell.

OPTI FEEL CONCEPT: the wooden fibres of each layer of plywood, perpendicularly oriented one with the other, significantly improve stability. OFC provides excellent sensations, which immediately translate

EFFICIENT CURVE: made of 90% natural rubber, the efficient curve top-sheet provides an unrivalled grip on coverings this fast.

SIMON GAUZY

PERFORMANCE
INDOOR
RACKETS

HUGO CALDERANO
Best World ITTF ranking
n°6 (october 2019)