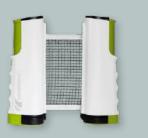

#### NOMAD RETRACTABLE NET

Ping anytime, anywhere with Nomad. Attach it to a meeting table, garden table or even a dining table and play wherever you like!

Ref : 127146

Ref : 127147