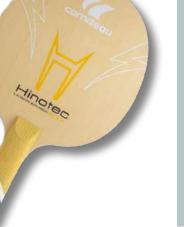

### **HINOTEC OFF+ CARBON** Favoring top spin smashes, counter loops and active blocks, you seek the maximum power in each of your strokes. Very precise and perfectly controllable when taking the counter-initiative, Hinotec OFF+ Carbon blade is a redoubtable weapon at mid-distance,and its stroke will convince the most demanding player!

HINOTEC

to any game style.

Hinotec OFF - blade suits

Surprisingly dynamic for a blade of

this category, it can also satisfy more

experienced players, as long as they choose fast coverings, as well as

the most polyvalent players seeking

responsiveness in his attacks.

OFF-

### HINOTEC

3 words to describe Hinotec OFF : power, sensation and precision. Resolutely offensive, this blade is easy to control under all circumstances. Experienced players will appreciate the ability to choose from a range of rhythms. The most polyvalent player can boost their game, as long as they are reasonable when it comes to choosing covering. The blade used by Can Akkuzu.