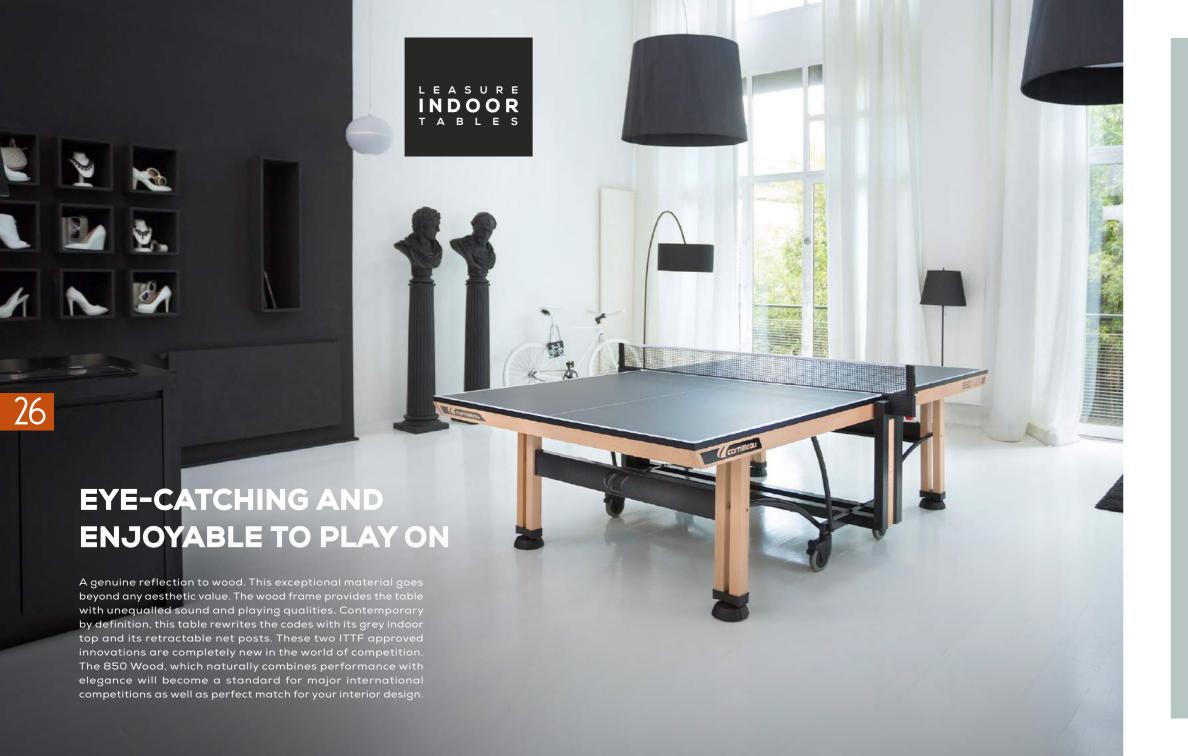

# 850 WOOD ITTF HIGH STANDARDS AND BOLDNESS

#### SOLID WOOD LEGS AND FRAME

• Better channeling of vibrations = unrivalled sound quality

#### UNIQUE COMFORT OF USE

- Retractable permanent posts (can also stay in position) = you save 30cm in width when folded.
- Angled frame (on players' sides)
   = more comfort especially during short play.

# INDOOR TABLES

A genuine tribute to wood, this noble material which imparts unrivalled resonance and gameplay. With two innovations, its grey tabletop and collapsible net posts, that meet the ITTF requirements, the 850 wood table shakes up the codes. This table will delight competition players as well as all those who love design and a fine game. A desirable object, the 850 Wood table will sublimate contemporary and classic interiors. Blending the universes of design and table tennis, it appeals to those with an eye for the finer things in life as well as players striving for excellence.