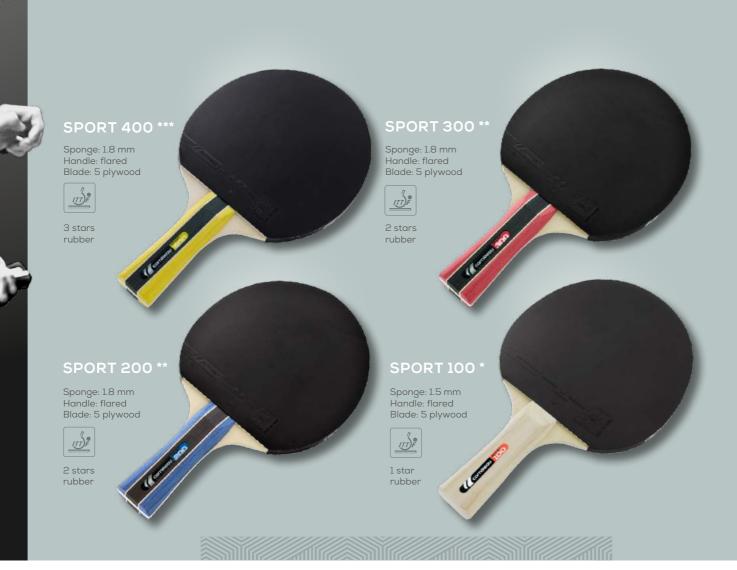

# SPORT

SOLO

PERFORMANCE INDOOR RACKETS Sport, Perform, Excell: Cornilleau offers three

ranges of bat for indoor table tennis. From occasional practice to intensive play, all our indoor bats are equipped with an ITTF-approved rubber. Because fun and sensation are a must for all