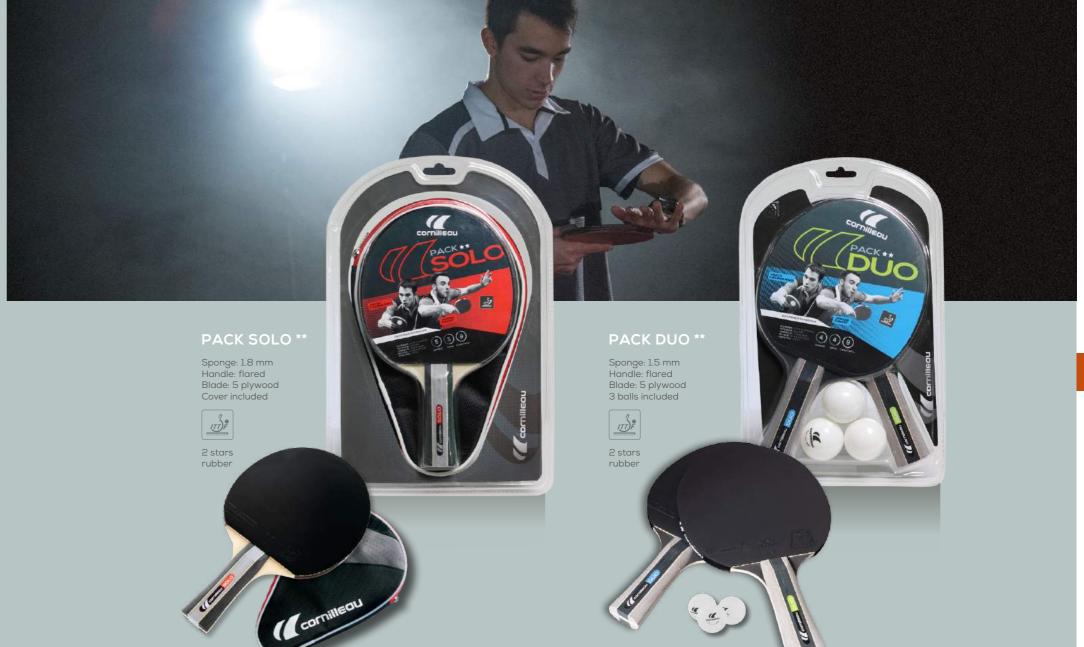

SOLO

PERFORMANCE INDOOR RACKETS Sport, Perform, Excell: Cornilleau offers three

ranges of bat for indoor table tennis. From occasional practice to intensive play, all our indoor bats are equipped with an ITTF-approved rubber. Because fun and sensation are a must for all