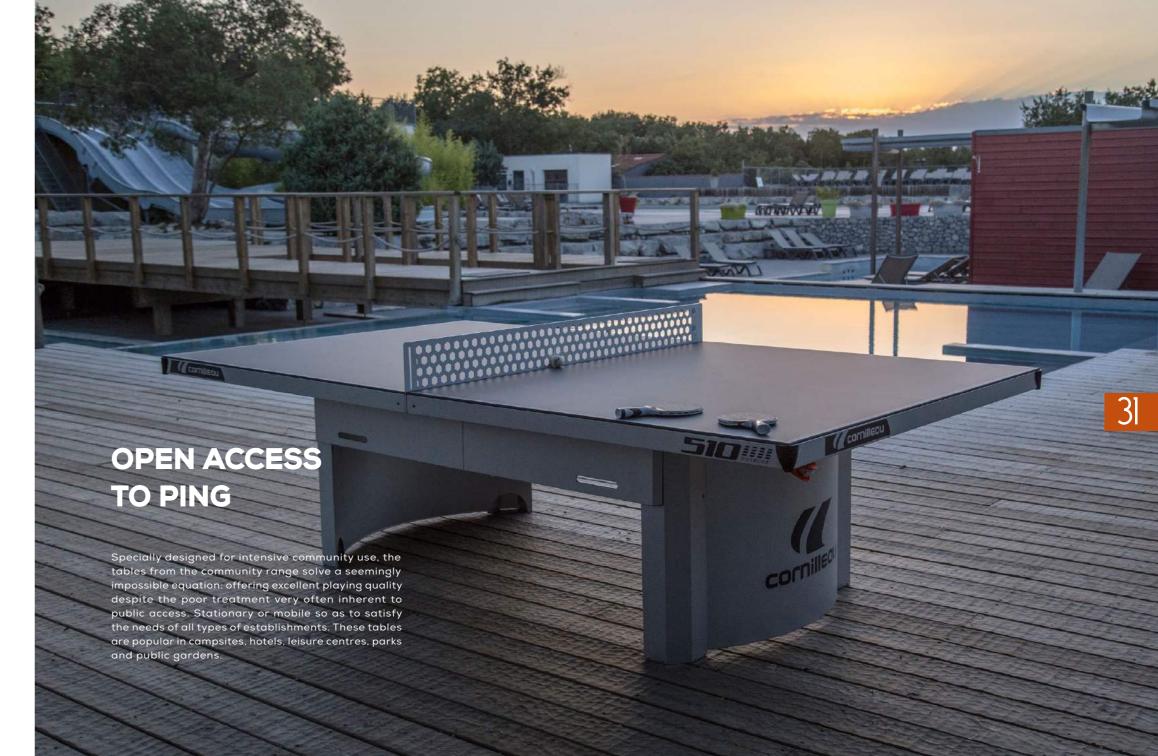

THE PARK TABLE: ULTRA-STRONG MATERIALS

SHOCK RESISTANT

FORTIFIED STEEL NET

FIRE RESISTANT

STANDARD NET KIT
Adaptable with ADVANCI Compatible with PARK, Pro 510 and Pro 540 tables Ref: 127 140

OUTDOOR RESIN LAMINATE

The Park table is manufactured in France from very hardwearing materials and demonstrates a sturdiness that readily translates to any situation, from impact, to bad weather to vandalism. It offers the best playing quality on the market in this category. Boasting a small footprint, the table can be set up in a park, beside a playground or in a campsite.

The 510 table is a static Outdoor model. Behind this fluid, full of curves, hides a table that is particulary resistant to ill treatment.

Its 100% steel (aluzinc) structure and its high-density, solid laminate tabletop, can really take the knocks, whether they're from rackets or bad weather. This model has been a tremendous success for nearly 10 years now

and is popular in campsites, holiday centres,

PLAYING QUALITY

STURDINESS

TABLETOP DURABILITY

schools and hotels...