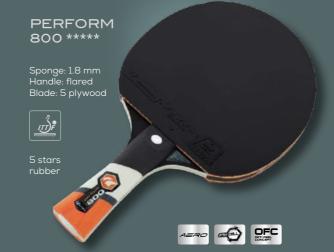

SOLO

PERFORMANCE INDOOR RACKETS Sport, Perform, Excell: Cornilleau offers three

ranges of bat for indoor table tennis. From occasional practice to intensive play, all our indoor bats are equipped with an ITTF-approved rubber. Because fun and sensation are a must for all

### THE POWER EXCELL OF CARBON

AERO - AERO SOFT: enables optimum transmission to the handle of shock waves created on impact with the ball. The hand's interface, immediately processes the sensations necessary to provide the perfect

DYNACELL: the optimisation of the nature and structure of the material is the key to the elastic properties of a sponge and it takes energy release to a whole new level. This key now has a name: Dynacell.

OPTI FEEL CONCEPT: the wooden fibres of each layer of plywood, perpendicularly oriented one with the other, significantly improve stability. OFC provides excellent sensations, which immediately translate

EFFICIENT CURVE: made of 90% natural rubber, the efficient curve top-sheet provides an unrivalled grip on coverings this fast.

SIMON GAUZY

PERFORMANCE
INDOOR
RACKETS

HUGO CALDERANO
Best World ITTF ranking
n°6 (october 2019)