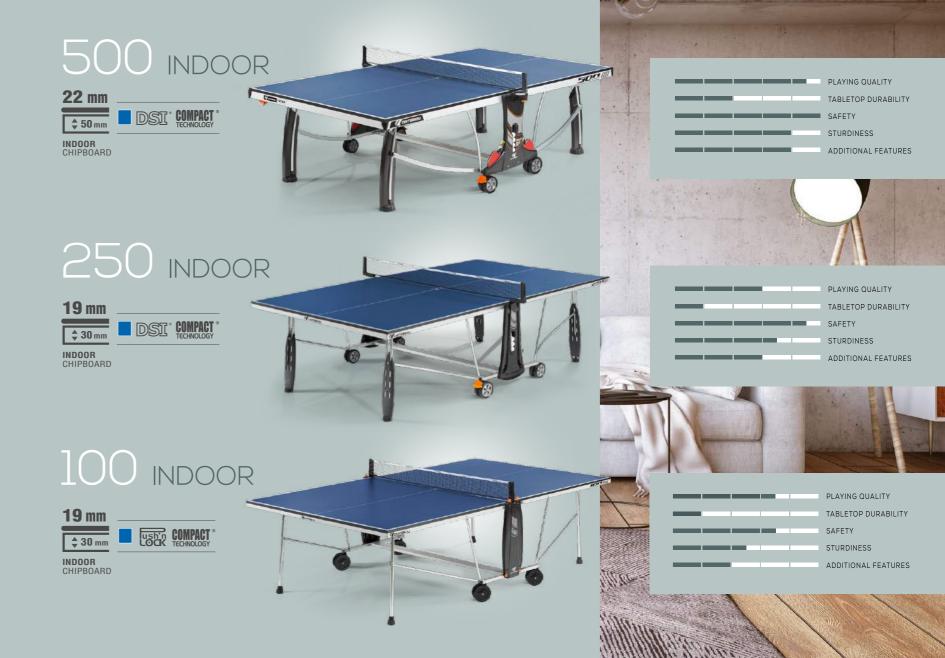

The 510 table is a static Outdoor model. Behind this fluid, full of curves, hides a table that is particulary resistant to ill treatment.

Its 100% steel (aluzinc) structure and its high-density, solid laminate tabletop, can really take the knocks, whether they're from rackets or bad weather. This model has been a tremendous success for nearly 10 years now

and is popular in campsites, holiday centres,

PLAYING QUALITY

STURDINESS

TABLETOP DURABILITY

schools and hotels...

# 540M crossover

OUTDOOR RESIN LAMINATE

THE ONE AND ONLY INSOUT SHOCKPROOF COMPETITION TABLE

STANDARD NET KIT

compatible with PARK, P 110 and Pro 540 tables

PLAYING QUALITY TABLETOP DURABILITY

PLAYING QUALITY

ADDITIONAL FEATURES

ADDITIONAL FEATURES

cornilleau CATALOG 2020

Cornilleau has developed, designed and produced competition level tables for more than 30 years. All our tables comply with European safety standards EN 14468. To ensure the highest safety levels, Cornilleau product compliance goes much higher than this standard and guarantees the tables against manufacturing defects for 3 years.