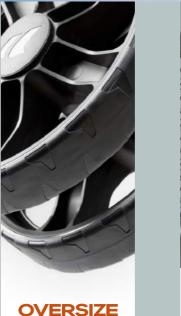

# OVERSIZE DOUBLE WHEELS

#### CLEARANCE

The diameter (200mm) of our new Oversize wheels, combined with their ultra-robust design, offers unique clearance (kerbstones, terraces, pavements, etc.).

### TO MAKE FAMILY LIFE SIMPLER AND SAFER

The diameter (200mm) of our new Oversize twin wheels, combined with their ultra-robust design, offer unique clearance, manoeuvrability and flexibility.

**DOUBLE** 