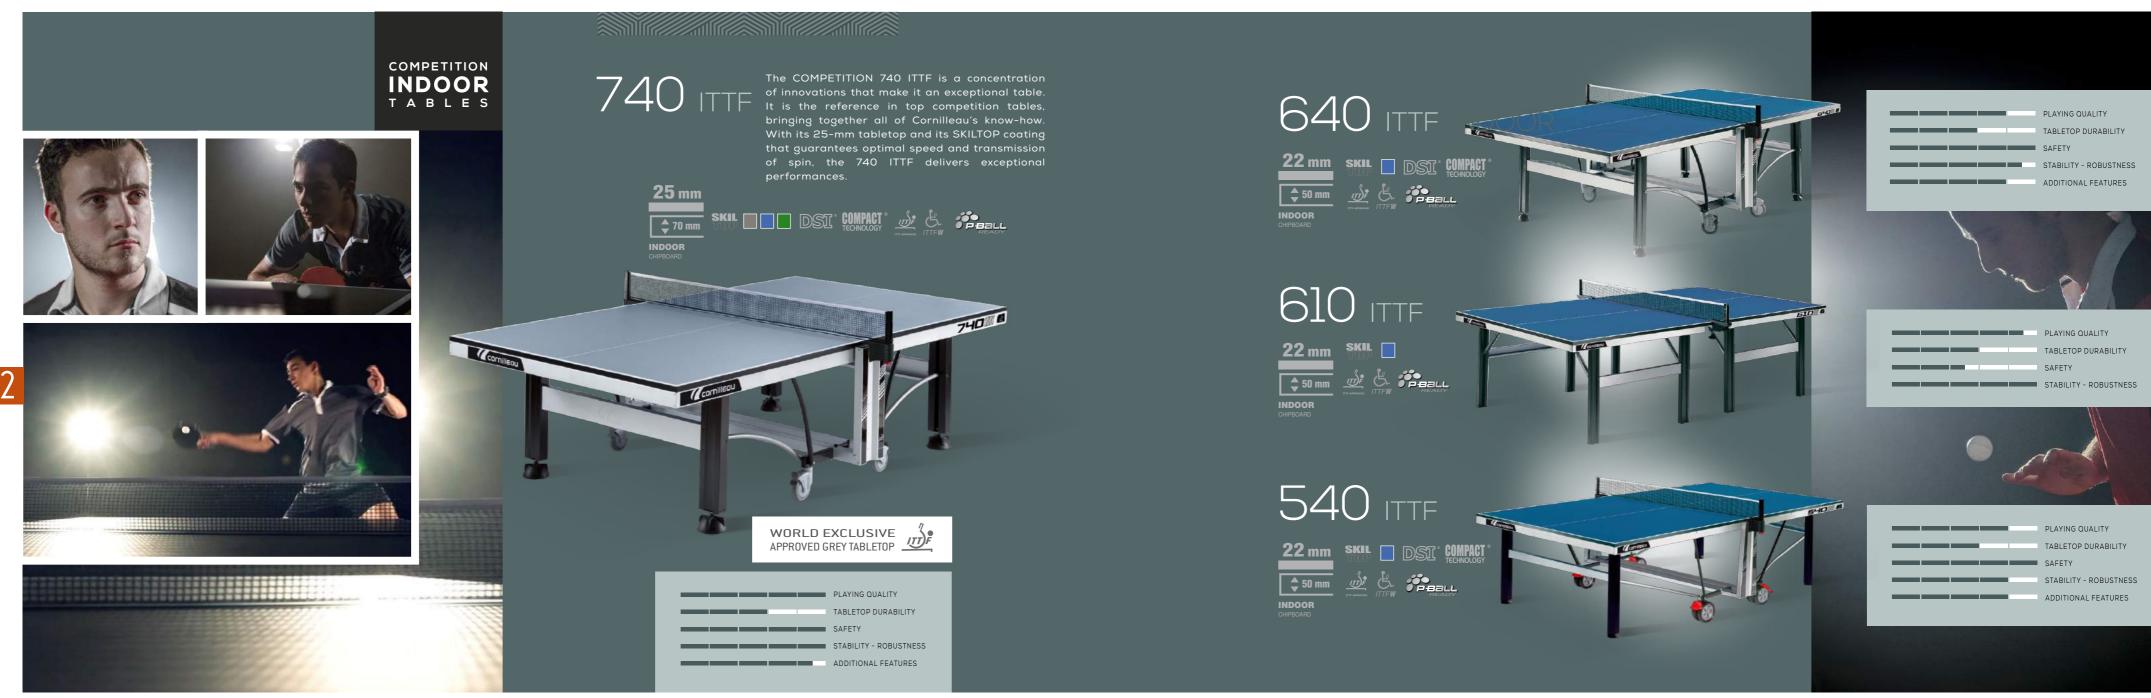

# 850 WOOD ITTF HIGH STANDARDS AND BOLDNESS

#### SOLID WOOD LEGS AND FRAME

• Better channeling of vibrations = unrivalled sound quality

#### UNIQUE COMFORT OF USE

- Retractable permanent posts (can also stay in position) = you save 30cm in width when folded.
- Angled frame (on players' sides)
   = more comfort especially during short play.

Cornilleau is the first manufacturer to develop this system for competition tables. The patented COMPACT TECHNOLOGY system undoubtedly represents the best offer on the market in terms of storage, safety and ease of use.

Thanks to a central unlocking handle, the table can be opened and closed extremely easily. The DSI system has 16 locking points. The table is fully locked in the playing position and folding position. The safest table on the market.

SKILTOP coating, specific to our competition tables, was developed with the best possible attention to detail. It ensures an extremely reliable and regular bounce, as well as optimum adherence to the playing surface for perfect return of play.

#### "P-BALL READY" SKILTOP

- Spin-sensitive finish specifically designed for plastic balls.
- Non-reflecting, matt, water-based and environment-friendly paint.
- Grey color (available only with 850 Wood ITTF and 740 ITTF): for a better contrast with the ball.

#### WHEELCHAIR **PLAY**

The leg assembly has been designed to allow for the locking of a chair under the table for wheelchair play. ITTF W standard.

ITTF posts fixed permanently to the table will save you time on each installation. The height of the net can be adjusted without affecting tension.

### **ROBUST**

our competition tables are particularly robust (example: sides and feet entirely made of

#### MINIMUM **STORAGE SPACE**

The leg assembly has been designed to stack tables during storage, providing minimum storage space. Optimal storage size: 1 table = 65 cm + 45 cm for each added table.

cornilleau