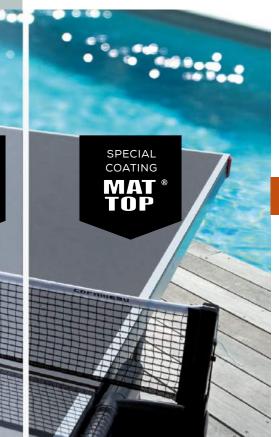

### MATTOP

10 TIMES LESS GLARE FROM THE SUN AND IMPROVED TRANSMISSION OF SPIN.

SOFTMAT

3 TIMES LESS GLARE FROM THE SUN.

**PLAY** IN THE SUNSHINE WITHOUT GLARES

SPECIAL

COATING

SOFT<sup>®</sup> MAT

### PLAYING PERFORMANCE

- Height and accuracy of bounce,
- Transmission of spin, White lines,
- MAT TOP comfort: 10x less glare from the sun,
- Approved by the French Table Tennis Federation.