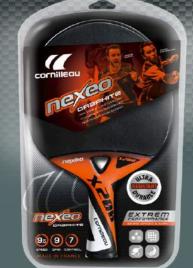

# CARBON FIBER®

Carbon fiber inside the blade of the Nexeo X90 increases rigidity for even greater speed.

### NEXEO X90

Latest generation composite racket with carbon