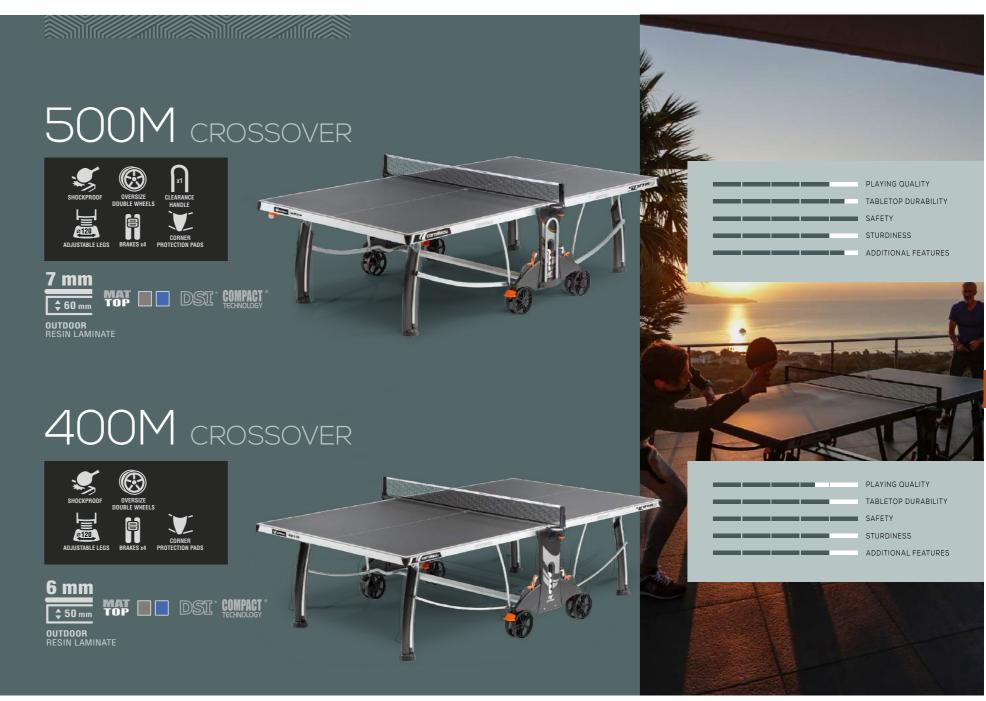

### **CROSSOVER**

# OVERSIZE DOUBLE WHEELS

#### CLEARANCE

The diameter (200mm) of our new Oversize wheels, combined with their ultra-robust design, offers unique clearance (kerbstones, terraces, pavements, etc.).

#### FLEXIBILITY

The bracket links the two wheels at the very spot where there are the greatest mechanical stresses. As such, our engineers have taken very special care with the design of this part, in order to make the table incredibly easy to manoeuvre in any situation.

#### MANOEUVRABILITY

The greater the number of wheels the greater the load-bearing capacity. As such, the use of wide, twin wheels (32mm), significantly improves the manoeuvrability of the table, especially on varied (lawn, gravel, wooden terrace, etc.) or uneven terrains.