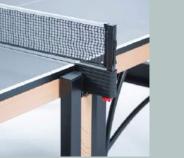

#### UNIQUE COMFORT OF USE

- Retractable permanent posts (can also stay in position) = you save 30cm in width when folded.
- Angled frame (on players' sides)
   = more comfort especially during short play.

### UNIQUE COMFORT OF USE

 Retractable permanent posts (can also stay in position) = you save 30cm in width when folded.

SOLID WOOD LEGS AND FRAME

HIGH STANDARDS

AND BOLDNESS

- Angled frame (on players' sides)
- = more comfort especially during short play.