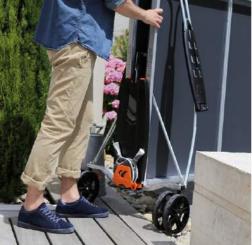

# OVERSIZE DOUBLE WHEELS

#### CLEARANCE

The diameter (200mm) of our new Oversize wheels, combined with their ultra-robust design, offers unique clearance (kerbstones, terraces, pavements, etc.).

#### FLEXIBILITY

The bracket links the two wheels at the very spot where there are the greatest mechanical stresses. As such, our engineers have taken very special care with the design of this part, in order to make the table incredibly easy to manoeuvre in any situation.

#### MANOEUVRABILITY

The greater the number of wheels the greater the load-bearing capacity. As such, the use of wide, twin wheels (32mm), significantly improves the manoeuvrability of the table, especially on varied (lawn, gravel, wooden terrace, etc.) or uneven terrains.

### TO MAKE FAMILY LIFE SIMPLER AND SAFER

The diameter (200mm) of our new Oversize twin wheels, combined with their ultra-robust design, offer unique clearance, manoeuvrability and flexibility.

**DOUBLE** 

**WHEELS** 

**RETRAC-**

**TABLE** 

NET

The net swivels automatically between the two panels when you close the table, further optimizing storage space and providing better safety when

stored.

**TRACK** 

This handle enables you to easily lift the table over any obstacles (step, edge of the

terrace, doorway).

Wide leg pads enable you to adjust the height of the feet and ensure tabletops are perfectly level where the ground is uneven.

**TABLE** 

FEET

cornilleau CATALOG 2020