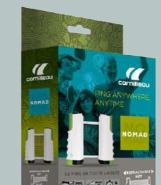

#### NOMAD RETRACTABLE NET

Ping anytime, anywhere with Nomad. Attach it to a meeting table, garden table or even a dining table and play wherever you like!

Ref : 127146

Ref : 127147