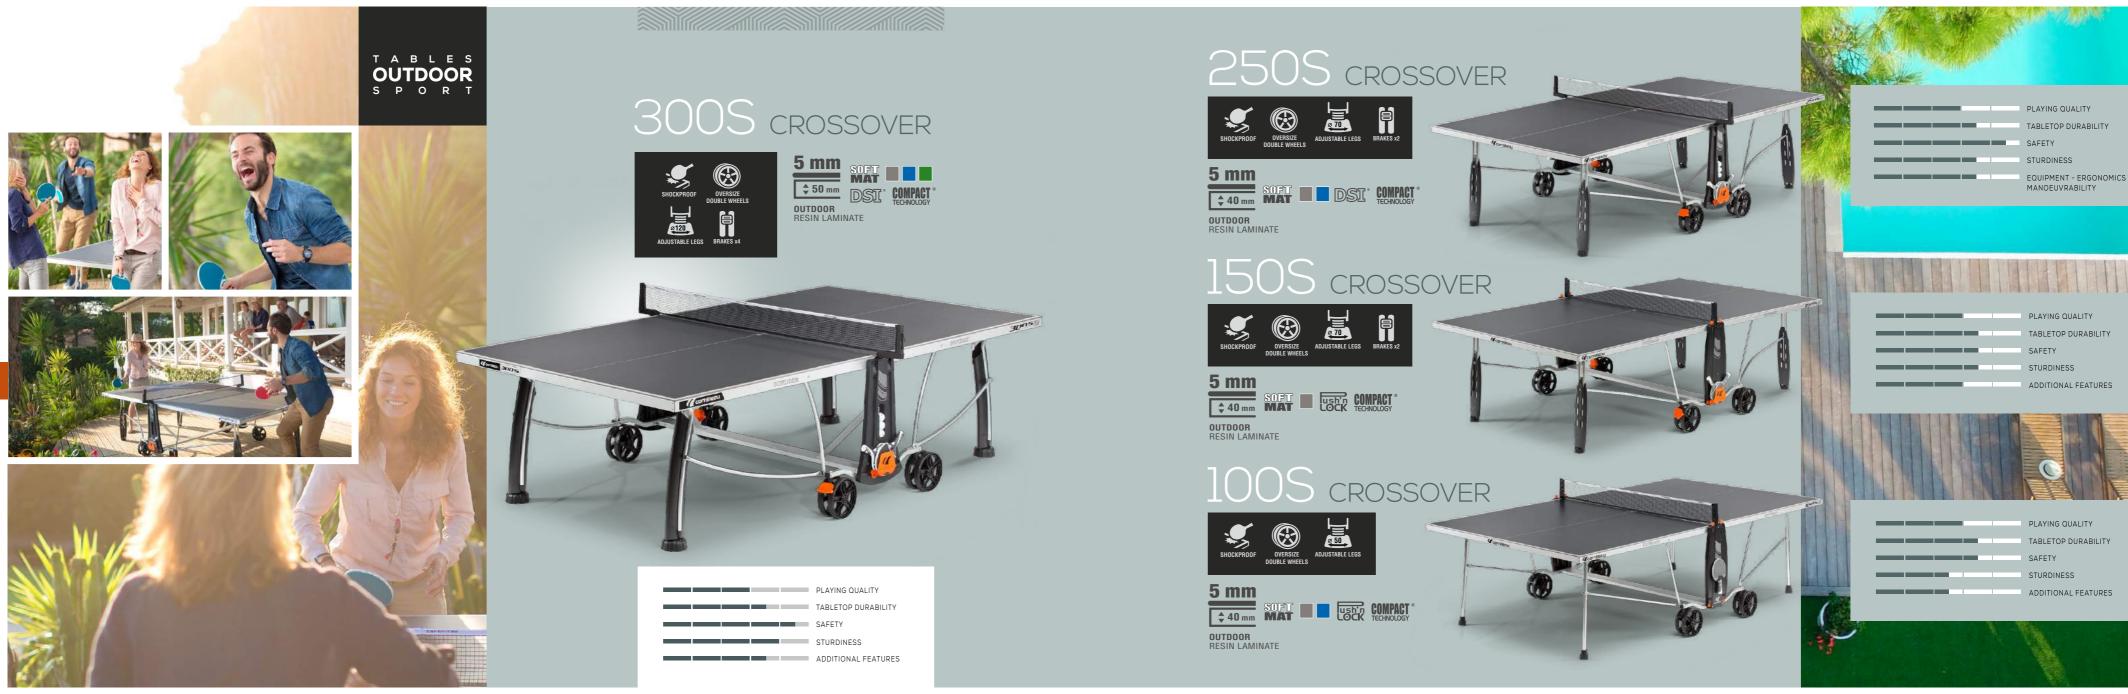

### **CROSSOVER**

# OVERSIZE DOUBLE WHEELS

#### CLEARANCE

The diameter (200mm) of our new Oversize wheels, combined with their ultra-robust design, offers unique clearance (kerbstones, terraces, pavements, etc.).

#### FLEXIBILITY

The bracket links the two wheels at the very spot where there are the greatest mechanical stresses. As such, our engineers have taken very special care with the design of this part, in order to make the table incredibly easy to manoeuvre in any situation.

#### MANOEUVRABILITY

The greater the number of wheels the greater the load-bearing capacity. As such, the use of wide, twin wheels (32mm), significantly improves the manoeuvrability of the table, especially on varied (lawn, gravel, wooden terrace, etc.) or uneven terrains.