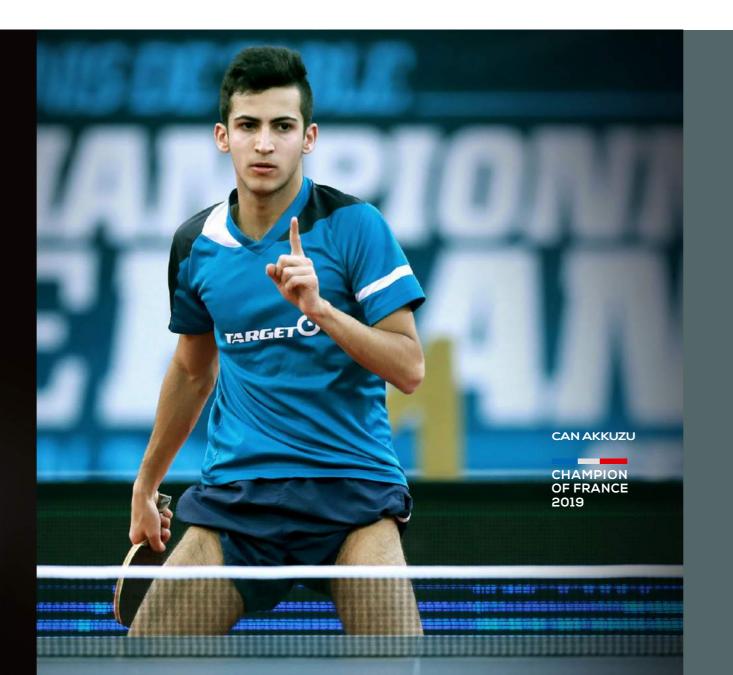

### CORNILLEAU COMPETITION TEAM

CHAMPION OF FRANCE

2019

- 1 Can AKKUZU (WR#56 - Sept 2019)
- 2 Bruna TAKAHASHI (WR#53 Sept 2019)
- **3 Stéphanie LOEUILLETTE** (WR#73 Sept 2019)
- 4 Jules CAVAILLE
- 5 Romain LORENTZ
- 6 Paul GAUZY
- 7 Thomas LE BRETON
- 8 Damien LLORCA
- 9 Charlotte LUTZ 10 - Camille LUTZ

### HINOTEC

3 words to describe Hinotec OFF : power, sensation and precision. Resolutely offensive, this blade is easy to control under all circumstances. Experienced players will appreciate the ability to choose from a range of rhythms. The most polyvalent player can boost their game, as long as they are reasonable when it comes to choosing covering. The blade used by Can Akkuzu.