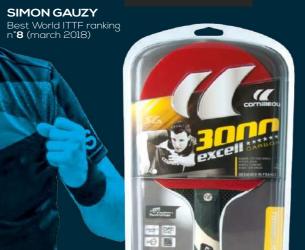

EFFICIENT CURVE: made of 90% natural rubber, the efficient curve top-sheet provides an unrivalled grip on coverings this fast.

SIMON GAUZY

PERFORMANCE
INDOOR
RACKETS

HUGO CALDERANO
Best World ITTF ranking
n°6 (october 2019)