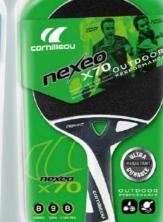

# NEXEO

Based on their solid experience of outdoor equipment, Cornilleau's engineers have developed a patented 'four-material durable' version. This outdoor racket stands alone in terms of performance.

#### NEXEO X70 Latest generation composite racket

### IN FRANCE

Its dynamic sponge ensures fast play.

Its innovative covering ensures perfect return of spin.

Made of strong composite material (carbon for the X90), Nexeo withstands impact and bad weather.